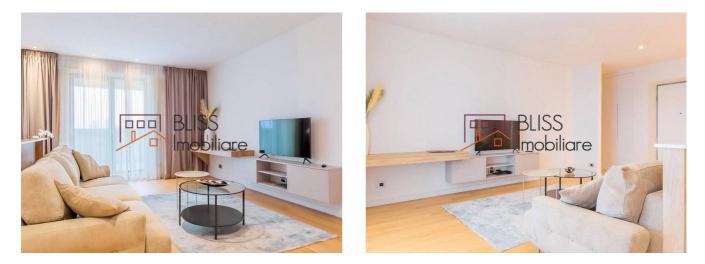

## Description

BLISS Imobiliare presents a superb 1-bedroom apartment, fully furnished and equipped, located in the Northern area of the capital, in the Aviatiei Tower residential complex.

It has an area of 66 square meters and is divided into a bedroom, a spacious living room with an open space kitchen and a bathroom. The apartment also has a generous terrace with an unobstructed view.

The finishes and equipment of the apartment are of high quality, carefully selected, and among them are: smart video intercom (with the possibility to receive and make direct calls to the reception and other tenants in case of emergency), dishwasher, dryer with pump heat, spacious dressing room, smart air conditioning system (air conditioning and underfloor heating, with multiple operating modes from the control panel or, optionally, from the mobile phone), etc.