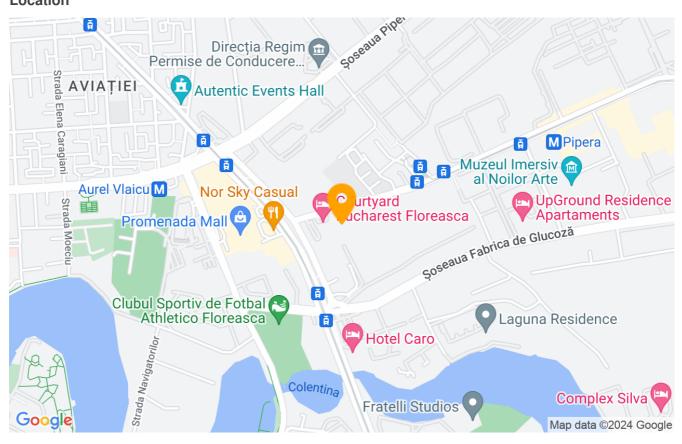

Aviației Tower is located near 2 of the largest business centers in Bucharest (Novo Park Business Center, HP Global E-business Center), but also multinational companies such as Genpact or Nestle.

Promenada Mall is only 500 m away, and in the vicinity are World Class fitness gyms, shopping centers, top banking institutions, exclusive restaurants and cafes, modern pharmacies, kindergartens, schools and a medical clinic of international standards.

The excellent location is complemented by easy access to the means of transport, being 8 minutes from the metro, bus and tram station (Aurel Vlaicu, respectively 112, 135 and N119). Also, Henri Coanda Airport is only 15 minutes away.