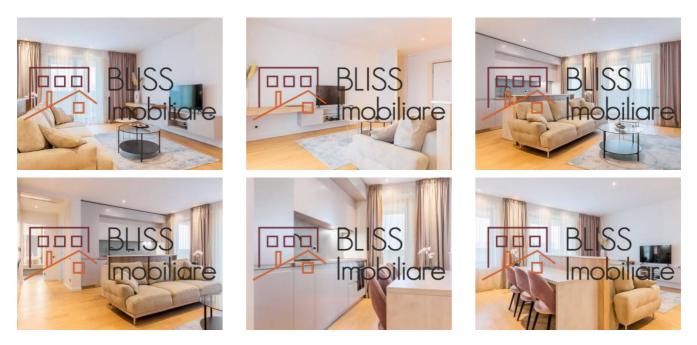

## Description

BLISS Imobiliare presents a superb 1-bedroom apartment, fully furnished and equipped, located in the Northern area of the capital, in the Aviatiei Tower residential complex.

It has an area of 66 square meters and is divided into a bedroom, a spacious living room with an open space kitchen and a bathroom. The apartment also has a generous terrace with an unobstructed view.

The finishes and equipment of the apartment are of high quality, carefully selected, and among them are: smart video intercom (with the possibility to receive and make direct calls to the reception and other tenants in case of emergency), dishwasher, dryer with pump heat, spacious dressing room, smart air conditioning system (air conditioning and underfloor heating, with multiple operating modes from the control panel or, optionally, from the mobile phone), etc.

#### **Photos**

BLISS Imobiliare © 2024