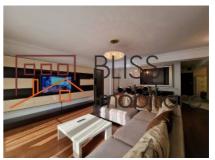

## The apartment is spacious, with a total area of 128 square meters.

The useful surface of the apartment is 113 square meters and it is divided into 2 bedrooms, each with its own bathroom, a spacious living room with a dining area, a hall with another bathroom next to it, a kitchen and 2 balconies.

The apartment is furnished in a modern, refined and tasteful style, and is equipped with modern, high-quality appliances.

A great advantage of this apartment is the underground garage, which offers space and protection for your car, so you will get rid of the worry of the lack of parking spaces.