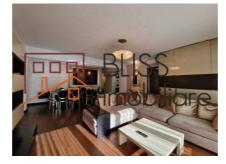

## The apartment is spacious, with a total area of 128 square meters.

The useful surface of the apartment is 113 square meters and it is divided into 2 bedrooms, each with its own bathroom, a spacious living room with a dining area, a hall with another bathroom next to it, a kitchen and 2 balconies.

The apartment is furnished in a modern, refined and tasteful style, and is equipped with modern, high-quality appliances.

A great advantage of this apartment is the underground garage, which offers space and protection for your car, so you will get rid of the worry of the lack of parking spaces.