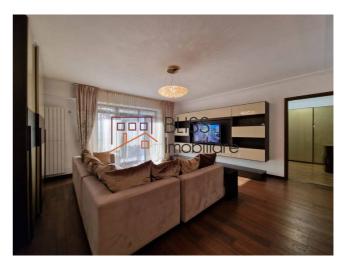

## The apartment is spacious, with a total area of 128 square meters.

The useful surface of the apartment is 113 square meters and it is divided into 2 bedrooms, each with its own bathroom, a spacious living room with a dining area, a hall with another bathroom next to it, a kitchen and 2 balconies.

The apartment is furnished in a modern, refined and tasteful style, and is equipped with modern, high-quality appliances.

A great advantage of this apartment is the underground garage, which offers space and protection for your car, so you will get rid of the worry of the lack of parking spaces.