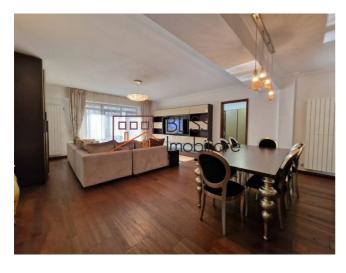

## The apartment is spacious, with a total area of 128 square meters.

The useful surface of the apartment is 113 square meters and it is divided into 2 bedrooms, each with its own bathroom, a spacious living room with a dining area, a hall with another bathroom next to it, a kitchen and 2 balconies.

The apartment is furnished in a modern, refined and tasteful style, and is equipped with modern, high-quality appliances.

A great advantage of this apartment is the underground garage, which offers space and protection for your car, so you will get rid of the worry of the lack of parking spaces.