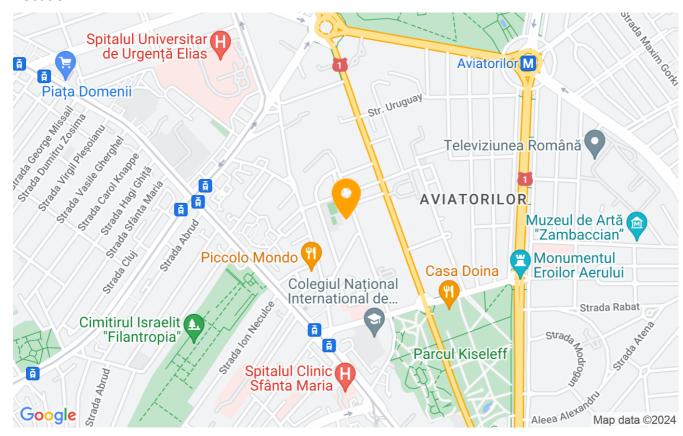

Constructed surface | 128m²            |
| Apartment type      | Apartment        |
| Type of rooms       | Semi-independent |
| Type of comfort     | Comfort 1        |
| Bedrooms no.        | 2                |
| Kitchens no.        | 1                |
| Bathrooms no.       | 2                |
| Toilets no.         | 1                |
| Building type       | Block            |
| Year built          | 2011             |
| Config              | 1S+P+5           |
| Floor               | 1                |
| Balconies no.       | 2                |
| State               | Finished         |
| Elevator            | Yes              |
| Parking inside      | 1                |

## **Amenities**

Equipped kitchen

M Dishwasher

Furnished

Private heating

☆ Air conditioning

### Location



## **Photos**