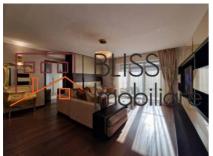

## The apartment is spacious, with a total area of 128 square meters.

The useful surface of the apartment is 113 square meters and it is divided into 2 bedrooms, each with its own bathroom, a spacious living room with a dining area, a hall with another bathroom next to it, a kitchen and 2 balconies.

The apartment is furnished in a modern, refined and tasteful style, and is equipped with modern, high-quality appliances.

A great advantage of this apartment is the underground garage, which offers space and protection for your car, so you will get rid of the worry of the lack of parking spaces.