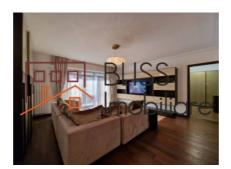

## The apartment is spacious, with a total area of 128 square meters.

The useful surface of the apartment is 113 square meters and it is divided into 2 bedrooms, each with its own bathroom, a spacious living room with a dining area, a hall with another bathroom next to it, a kitchen and 2 balconies.

The apartment is furnished in a modern, refined and tasteful style, and is equipped with modern, high-quality appliances.

A great advantage of this apartment is the underground garage, which offers space and protection for your car, so you will get rid of the worry of the lack of parking spaces.