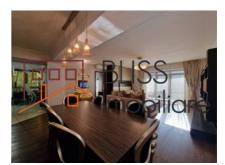

## The apartment is spacious, with a total area of 128 square meters.

The useful surface of the apartment is 113 square meters and it is divided into 2 bedrooms, each with its own bathroom, a spacious living room with a dining area, a hall with another bathroom next to it, a kitchen and 2 balconies.

The apartment is furnished in a modern, refined and tasteful style, and is equipped with modern, high-quality appliances.

A great advantage of this apartment is the underground garage, which offers space and protection for your car, so you will get rid of the worry of the lack of parking spaces.