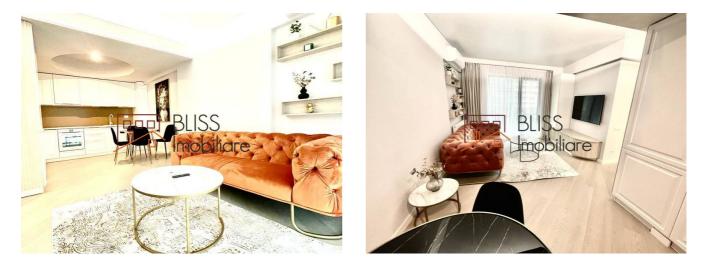

## Description

BLISS Imobiliare presents a 2-bedroom apartment, detached, located in the residential complex Cortina North Residence in the Pipera area. It is located on the 3rd floor of the building with the structure -2S+P+10E, equipped with 2 elevators.

# The apartment comes with 2 parking spaces.

The usable area of the apartment is 66 square meters, to which is added a 10 square meter terrace, and it is divided into 2 bedrooms, a living room with dining area and open space kitchen and 2 bathrooms. It is fully furnished and modernly equipped, with the latest generation and high quality products.

Finishes and equipment include:

- building with SwissPearl ventilated facade
- exterior Schuco windows & doors with triple glazing
- Pinum secured property entrance door
- Ariston individual gas condensing boiler
- LG multisplit air conditioning
- Balterio laminate parquet
- Keratile ceramic tiles

- · Filomuro interior doors with hidden hinges and magnetic locks
- sanitary items Daniel Rubinetterie & Geberit & Kolpa & Kuma
- Urmet video intercom
- Vogel & Noot radiators
- electrical equipment & cables prepared for TV & Internet connection
- recessed and visible LED lighting systems, sconces and ambient light contour