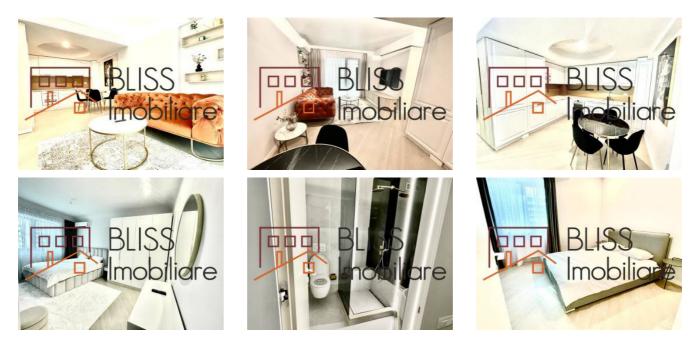

p>2</sup> |
| Apartment type      | Apartment        |
| Type of rooms       | Independent      |
| Type of comfort     | Comfort 1        |
| Bedrooms no.        | 2                |
| Kitchens no.        | 1                |
| Bathrooms no.       | 2                |
| Building type       | Block            |
| Year built          | 2023             |
| Config              | 1S+P+10          |
| Floor               | 3                |
| Balconies no.       | 1                |
| State               | Finished         |
| Elevator            | Yes              |
| Parking inside      | 2                |
| From developer      | No               |

## Amenities

Equipped kitchen Private heating

🔆 Dishwasher

💥 Air conditioning

Furnished

Swimming pool

#### Location



#### **Photos**



BLISS Imobiliare © 2024