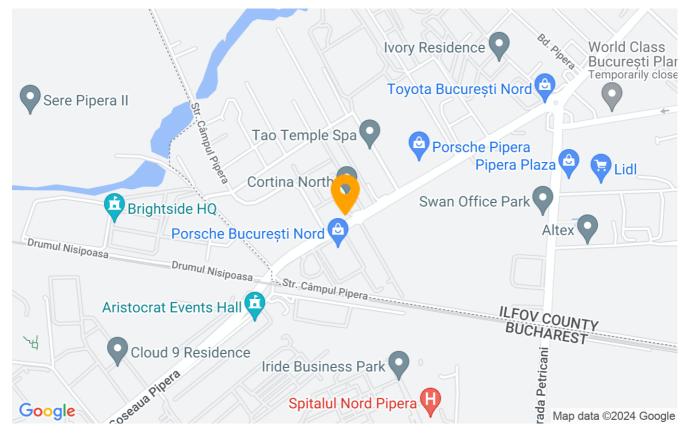

The location of the apartment is exceptional, being close to many points of interest such as Herastrau & Bordei Park, Otopeni Airport, Baneasa Shopping Center, Promenada Mall, Pipera Plaza, shops (Kaufland & Lidl), schools, kindergartens, banks, pharmacies & the area of business / corporate of the Capital or the Pipera and Aurel Vlaicu metro stations.

#### Location