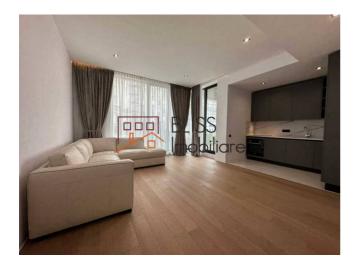

## **Description**

Spacious and bright 2 bedroom apartment, located in the One Floreasca Vista residential complex.

The complex is located in the northern part of the capital, in the Herăstrău area, just a few steps away from the park. The development benefits from quick access to all means of transport, being well connected to bus, tram and metro lines. The area brings together all the important points of interest in the city, being also one of the most exclusive areas in the north of Bucharest, surrounded by both the Park and Lake Herăstrău. Restaurants, bars, night clubs, schools, kindergartens and shopping centers are just some of the attractions of the Herăstrău neighborhood.

## **Amenities**

Equipped kitchen

Furnished

Private heating

☆ Air conditioning