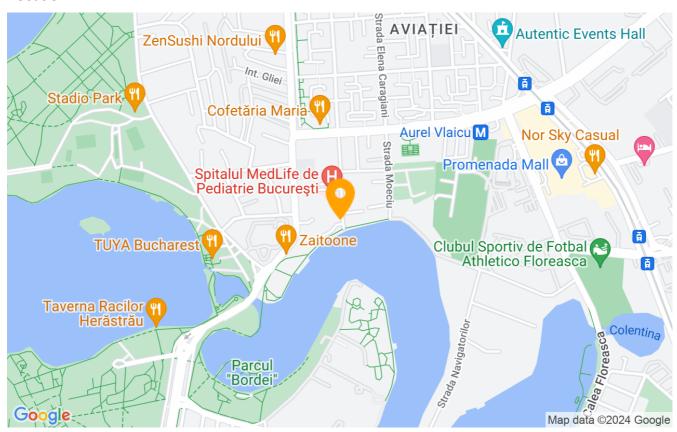

#### Location

## **Description**

Spacious and bright 2 bedroom apartment, located in the One Floreasca Vista residential complex.

The complex is located in the northern part of the capital, in the Herăstrău area, just a few steps away from the park. The development benefits from quick access to all means of transport, being well connected to bus, tram and metro lines. The area brings together all the important points of interest in the city, being also one of the most exclusive areas in the north of Bucharest, surrounded by both the Park and Lake Herăstrău. Restaurants, bars, night clubs, schools, kindergartens and shopping centers are just some of the attractions of the Herăstrău neighborhood.