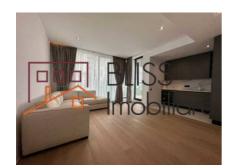

## **Description**

Spacious and bright 2 bedroom apartment, located in the One Floreasca Vista residential complex.

The complex is located in the northern part of the capital, in the Herăstrău area, just a few steps away from the park. The development benefits from quick access to all means of transport, being well connected to bus, tram and metro lines. The area brings together all the important points of interest in the city, being also one of the most exclusive areas in the north of Bucharest, surrounded by both the Park and Lake Herăstrău. Restaurants, bars, night clubs, schools, kindergartens and shopping centers are just some of the attractions of the Herăstrău neighborhood.

## **Amenities**

Equipped kitchen

Furnished

Private heating

☆ Air conditioning