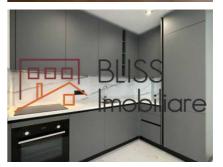

## **Description**

Spacious and bright 2 bedroom apartment, located in the One Floreasca Vista residential complex.

The complex is located in the northern part of the capital, in the Herăstrău area, just a few steps away from the park. The development benefits from quick access to all means of transport, being well connected to bus, tram and metro lines. The area brings together all the important points of interest in the city, being also one of the most exclusive areas in the north of Bucharest, surrounded by both the Park and Lake Herăstrău. Restaurants, bars, night clubs, schools, kindergartens and shopping centers are just some of the attractions of the Herăstrău neighborhood.

## **Amenities**

Equipped kitchen

Furnished

Private heating

☆ Air conditioning