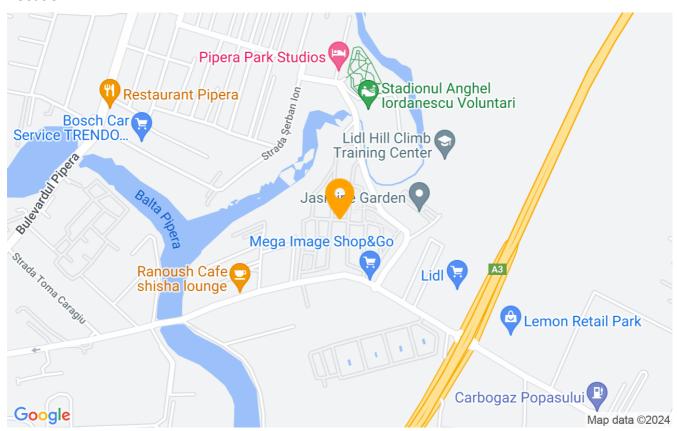

The residential complex offers safety and security, making it an ideal choice for families with children. In addition, easy access to the A3 motorway is convenient for commuting.

Proximity to shopping options is convenient with a Lidl within walking distance and Lemon Retail Park and Pipera Plaza just minutes away.

As far as public transport is concerned, the Pipera metro station connects quickly with the center of Bucharest, there are RATB surface lines to ensure access to it.

The house is close to popular international schools in the Iancu Nicolae and Pipera area, such as the British School of Bucharest, the American School, Cambridge School, Olga Gudynn International School, Mark Twain International

School, or the Hermann Oberth German School, which makes it suitable for families with children going to school.

This property offers a combination of comfort, security and convenience, making it a potentially attractive option for families looking for a home in the Pipera Emil Racoviţa area.