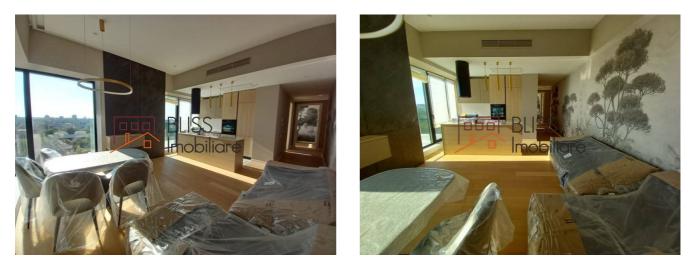

### Description

Spacious and bright 2 bedroom apartment located in the One Verdi Park residential complex.

The apartment has a usable area of 80 sqm and is fully furnished and equipped.

Located in the northern part of the capital, just a few steps away from the park, One Verdi Park consists of the two tallest residential towers in Bucharest with panoramic views of both Lake Tei and Floreasca.

| Property details |                  |
|------------------|------------------|
| Rooms no.        | 3                |
| Useable surface  | 80m²             |
| Apartment type   | Apartment        |
| Type of rooms    | Semi-independent |
| Type of comfort  | Comfort 1        |
| Bedrooms no.     | 2                |
| Kitchens no.     | 1                |
| Bathrooms no.    | 1                |
| Building type    | Block            |
| Year built       | 2023             |
| Config           | P+19             |
| Floor            | 8                |
| Balconies no.    | 1                |
| State            | Finished         |
| Elevator         | Yes              |
| From developer   | No               |