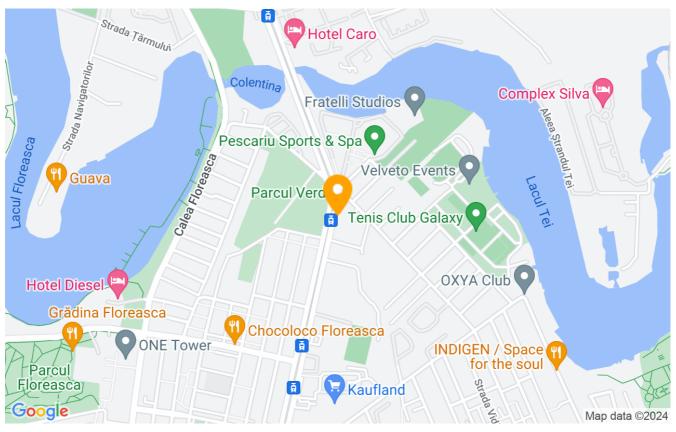

It offers quick access to Floreasca lake, the neighborhoods of Floreasca, Aviatiei, Pipera, Herăstrău and Dorobanti, the One Gallery shopping center within One Floreasca City, as well as to multiple points of interest in the city: commercial services and creative locations, entertainment, restaurants, cafes, sports halls.

## Location