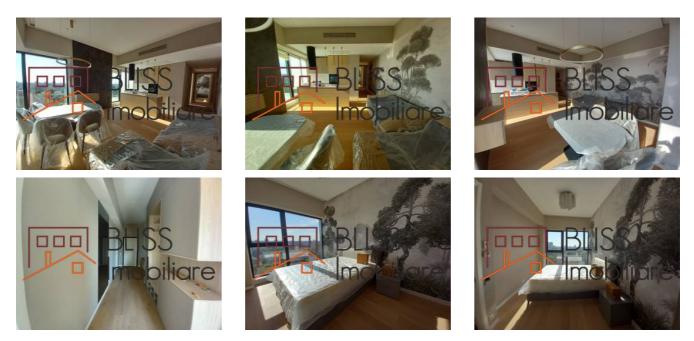

### Description

Spacious and bright 2 bedroom apartment located in the One Verdi Park residential complex.

The apartment has a usable area of 80 sqm and is fully furnished and equipped.

Located in the northern part of the capital, just a few steps away from the park, One Verdi Park consists of the two tallest residential towers in Bucharest with panoramic views of both Lake Tei and Floreasca.

| Property details |                  |
|------------------|------------------|
| Rooms no.        | 3                |
| Useable surface  | 80m²             |
| Apartment type   | Apartment        |
| Type of rooms    | Semi-independent |
| Type of comfort  | Comfort 1        |
| Bedrooms no.     | 2                |
| Kitchens no.     | 1                |
| Bathrooms no.    | 1                |
| Building type    | Block            |
| Year built       | 2023             |
| Config           | P+19             |
| Floor            | 8                |
| Balconies no.    | 1                |
| State            | Finished         |
| Elevator         | Yes              |
| From developer   | No               |

### **Photos**

BLISS Imobiliare © 2024