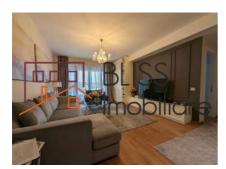

#### **Description**

BLISS Imobiliare presents a superb 2-bedroom apartment located in a secure complex in the lancu Nicolae area, close to Jollie Ville.

# The property also includes an underground parking space.

It is a spacious apartment, with an area of 123 square meters, which is divided into: spacious living room, fully furnished kitchen with Bauformat furniture from Germany and Technistone kitchen furniture, 2 bedrooms, each with access to its own bathroom, dressing room, exit to terrace of approximately 25 square meters from which you can admire the garden of the complex. It is fully furnished and equipped with high quality products and renowned brands, such as Rovere Mobili.