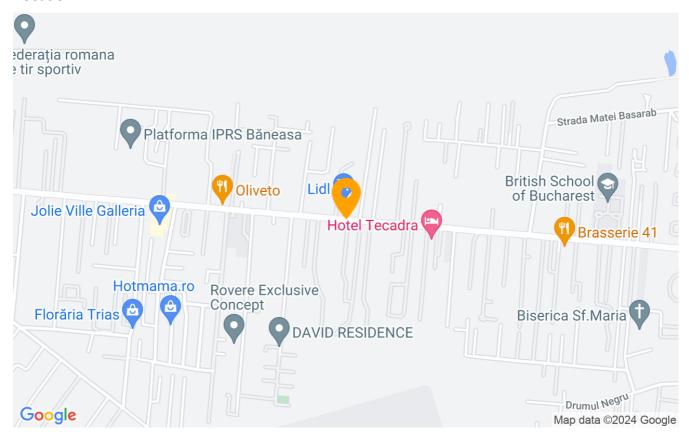

k Twain International School, American School, etc.

| Property details    |           |
|---------------------|-----------|
| Rooms no.           | 3         |
| Constructed surface | 123m²     |
| Apartment type      | Apartment |
| Type of comfort     | Comfort 1 |
| Bedrooms no.        | 2         |
| Kitchens no.        | 1         |
| Bathrooms no.       | 2         |
| Building type       | Block     |
| Year built          | 2013      |
| Config              | 1S+P+3    |
| Floor               | 2         |
| Balconies no.       | 1         |
| State               | Finished  |
| Elevator            | No        |
| Parking inside      | 1         |

## **Amenities**

Equipped kitchen

> Dishwasher

Furnished

Private heating

Suitable for office

☆ Air conditioning

#### Location



### **Photos**