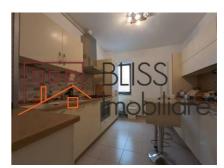

# The property also includes an underground parking space.

It is a spacious apartment, with an area of 123 square meters, which is divided into: spacious living room, fully furnished kitchen with Bauformat furniture from Germany and Technistone kitchen furniture, 2 bedrooms, each with access to its own bathroom, dressing room, exit to terrace of approximately 25 square meters from which you can admire the garden of the complex. It is fully furnished and equipped with high quality products and renowned brands, such as Rovere Mobili.