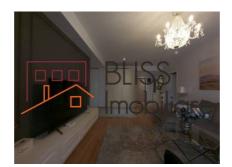

# The property also includes an underground parking space.

It is a spacious apartment, with an area of 123 square meters, which is divided into: spacious living room, fully furnished kitchen with Bauformat furniture from Germany and Technistone kitchen furniture, 2 bedrooms, each with access to its own bathroom, dressing room, exit to terrace of approximately 25 square meters from which you can admire the garden of the complex. It is fully furnished and equipped with high quality products and renowned brands, such as Rovere Mobili.

The apartment enjoys a lot of natural light during the day thanks to the large windows, thus substantially reducing electricity costs.

In terms of thermal comfort, the property is equipped with its own heating plant and air conditioning.