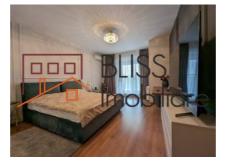

# The property also includes an underground parking space.

It is a spacious apartment, with an area of 123 square meters, which is divided into: spacious living room, fully furnished kitchen with Bauformat furniture from Germany and Technistone kitchen furniture, 2 bedrooms, each with access to its own bathroom, dressing room, exit to terrace of approximately 25 square meters from which you can admire the garden of the complex. It is fully furnished and equipped with high quality products and renowned brands, such as Rovere Mobili.