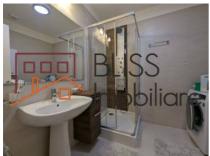

# The property also includes an underground parking space.

It is a spacious apartment, with an area of 123 square meters, which is divided into: spacious living room, fully furnished kitchen with Bauformat furniture from Germany and Technistone kitchen furniture, 2 bedrooms, each with access to its own bathroom, dressing room, exit to terrace of approximately 25 square meters from which you can admire the garden of the complex. It is fully furnished and equipped with high quality products and renowned brands, such as Rovere Mobili.

| Property details    |           |
|---------------------|-----------|
| Rooms no.           | 3         |
| Constructed surface | 123m²     |
| Apartment type      | Apartment |
| Type of comfort     | Comfort 1 |
| Bedrooms no.        | 2         |
| Kitchens no.        | 1         |
| Bathrooms no.       | 2         |
| Building type       | Block     |
| Year built          | 2013      |
| Config              | 1S+P+3    |
| Floor               | 2         |
| Balconies no.       | 1         |
| State               | Finished  |
| Elevator            | No        |
| Parking inside      | 1         |