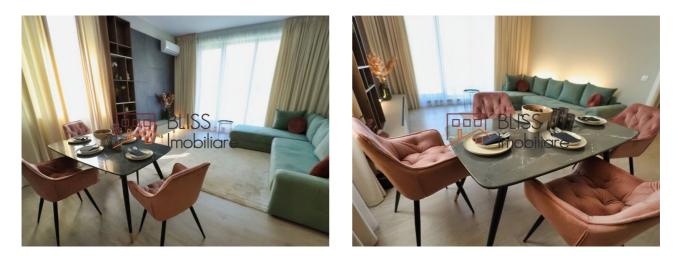

### Description

Modern 2 bedroom apartment with luxury finishes, located on the ground floor, in a 9-storey block completed in 2022, in the residential complex Greenfield Panoramic Apartments.

The apartment has a usable area of 91 sqm and is composed of an open-space living, dining and kitchen area, two spacious bedrooms and two bathrooms. It benefits from a 92 sqm private garden and an underground parking space.

# Amenities

|     | Equipped kitchen | *  | Dishwasher       | <b>188</b> 1 | Furnished |
|-----|------------------|----|------------------|--------------|-----------|
| ŧ٩: | Private heating  | ** | Air conditioning |              |           |

### Photos

BLISS Imobiliare © 2025