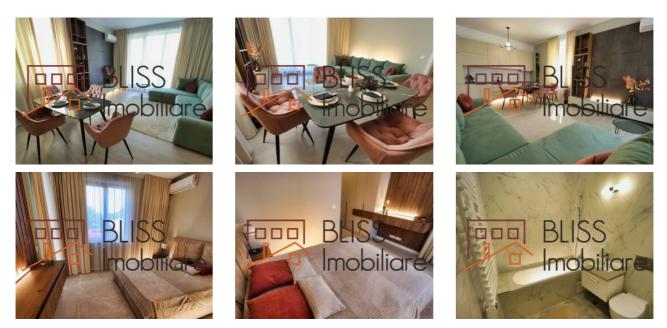

### Description

Modern 2 bedroom apartment with luxury finishes, located on the ground floor, in a 9-storey block completed in 2022, in the residential complex Greenfield Panoramic Apartments.

The apartment has a usable area of 91 sqm and is composed of an open-space living, dining and kitchen area, two spacious bedrooms and two bathrooms. It benefits from a 92 sqm private garden and an underground parking space.

# Amenities

|     | Equipped kitchen | *  | Dishwasher       | <b>188</b> 1 | Furnished |
|-----|------------------|----|------------------|--------------|-----------|
| ŧ٩: | Private heating  | ** | Air conditioning |              |           |

### Photos

BLISS Imobiliare © 2025