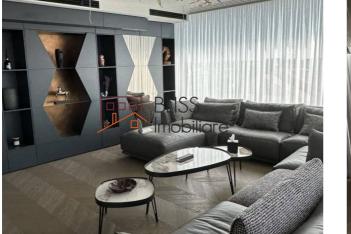

### Description

BLISS Imobiliare presents an exclusive 3-bedroom penthouse located on the top floor of a 4-story building completed in 2022, located on Bulevardul Pipera.

It has a usable area of 254 sqm and has a spacious living room with an open space kitchen, 3 bedrooms, 3 bathrooms, a generous dressing room of almost 13 sqm and a generous terrace of 61 sqm, plus 2 other balconies, 9 sqm and 7 sqm .