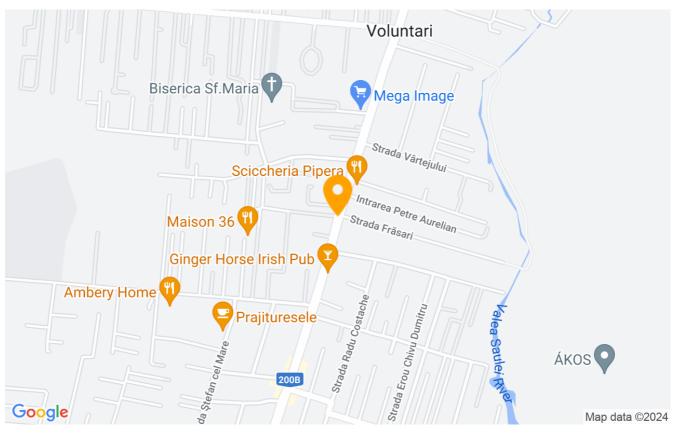

endent         |
| Type of comfort     | Deluxe              |
| Bedrooms no.        | 3                   |
| Kitchens no.        | 1                   |
| Bathrooms no.       | 3                   |
| Building type       | Block               |
| Year built          | 2021                |
| Config              | 1S+P+4              |
| Floor               | 4                   |
| Balconies no.       | 1                   |
| State               | Finished            |
| Elevator            | No                  |
| Parking inside      | 2                   |

## Amenities

| - | -  |   |
|---|----|---|
| • | •• |   |
|   | ~  | L |
| - | -  |   |
|   |    |   |

Equipped kitchen

🔆 Dishwasher

Furnished

Private heating

Ха ал 11.1 г

💥 Air conditioning

**H** Fireplace

### Location



### **Photos**



BLISS Imobiliare © 2024