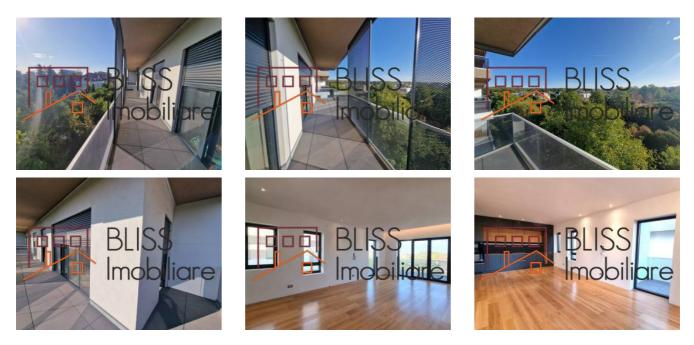

# The complex is secure, with controlled access and a video monitoring system.

The apartment has a total area of 107 square meters and is intelligently divided as follows: a living room with an open space dining area and kitchen, a master bedroom with its own bathroom, a second bedroom, another bathroom in the hallway and a spacious terrace of 17 square meters on which you can enter from both the living room and the small bedroom. It is located on the 2nd floor, with the terrace on the corner, offering a view of the garden with trees from the neighboring villas.

It is offered fully furnished and equipped with the latest generation appliances, necessary for a modern and comfortable lifestyle, but on request it can be offered unfurnished (except for the kitchen and the dressing room, which will be fully furnished and equipped).

#### **Photos**

BLISS Imobiliare © 2024