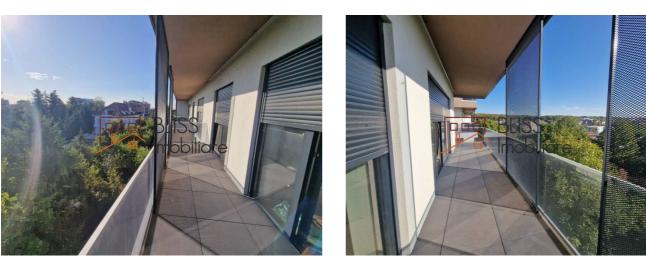

# The complex is secure, with controlled access and a video monitoring system.

The apartment has a total area of 107 square meters and is intelligently divided as follows: a living room with an open space dining area and kitchen, a master bedroom with its own bathroom, a second bedroom, another bathroom in the hallway and a spacious terrace of 17 square meters on which you can enter from both the living room and the small bedroom. It is located on the 2nd floor, with the terrace on the corner, offering a view of the garden with trees from the neighboring villas.

electricity consumption. It is also equipped with electric aluminum blinds, which can be operated by remote control, and which offer additional thermal insulation, sound insulation, security and privacy.