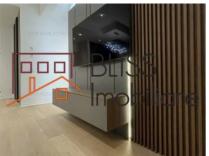

# The apartment is fully furnished and equipped with premium products.

It has an area of 85 square meters and is divided into 2 bedrooms, a spacious living room with dining area and open space kitchen and 2 bathrooms. Each of these rooms stand out through an elegant design with luxurious accents.