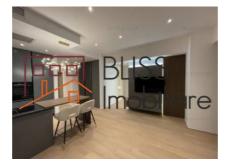

# The apartment is fully furnished and equipped with premium products.

It has an area of 85 square meters and is divided into 2 bedrooms, a spacious living room with dining area and open space kitchen and 2 bathrooms. Each of these rooms stand out through an elegant design with luxurious accents.