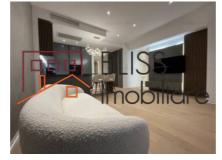

# The apartment is fully furnished and equipped with premium products.

It has an area of 85 square meters and is divided into 2 bedrooms, a spacious living room with dining area and open space kitchen and 2 bathrooms. Each of these rooms stand out through an elegant design with luxurious accents.