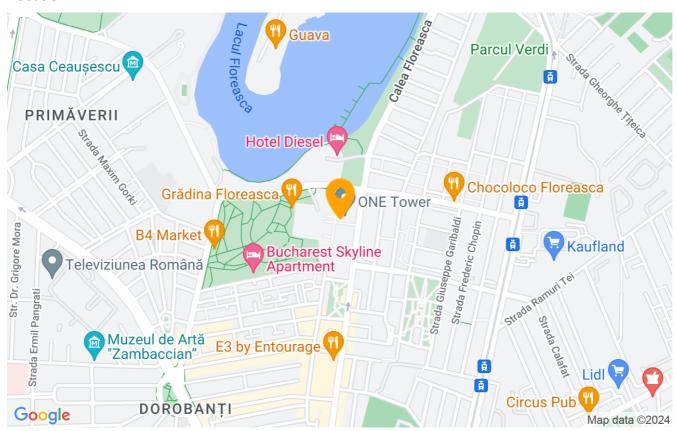

The complex is located in the northern part of the capital, in the Floreasca area, just a few steps away from the park. The development benefits from quick access to all means of transport, being well connected to bus, tram and metro lines.

The area brings together all the important points of interest in the city, being also one of the most exclusive areas in the north of Bucharest, surrounded by both the Floreasca Park and Lake Floreasca. Restaurants, bars, nightclubs, schools, kindergartens and shopping centers are just some of the attractions of the Floreasca neighborhood.

### Location