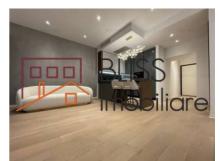

# The apartment is fully furnished and equipped with premium products.

It has an area of 85 square meters and is divided into 2 bedrooms, a spacious living room with dining area and open space kitchen and 2 bathrooms. Each of these rooms stand out through an elegant design with luxurious accents.