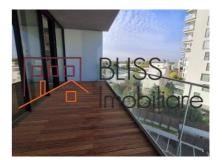

# The positioning offers a superb panoramic view over Lake Floreasca.

It has an area of 150 sqm and is divided into 3 bedrooms, a spacious living room of 50 sqm with dining area and open space kitchen, 2 bathrooms and a bathroom.

One Floreasca Vista is located in the northern part of the capital, in the Herăstrău area, just a few steps away from the park.

The development benefits from quick access to all means of transport, being well connected to bus, tram and metro lines. The area brings together all the important points of interest in the city, being also one of the most exclusive areas in the north of Bucharest, surrounded by both the Park and Lake Herăstrău.