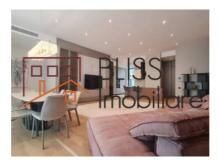

# The positioning offers a superb panoramic view over Lake Floreasca.

It has an area of 150 sqm and is divided into 3 bedrooms, a spacious living room of 50 sqm with dining area and open space kitchen, 2 bathrooms and a bathroom.

The entire apartment will be offered fully furnished and equipped. The project was designed so that each of these rooms stand out through an elegant design with luxurious accents.

Sustainable materials, materials with a low carbon footprint, energy-efficient systems and installations with a low degree of pollution were used, which is why the complex received Green Homes certification and LEED & WELL certification.