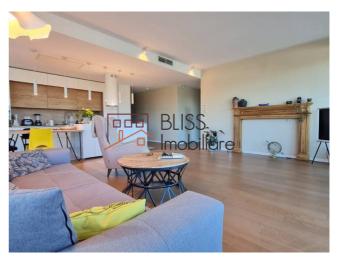

# It has a terrace with a superb view of Parc Floreasca.

The apartment has a usable area of 126 square meters and is divided into 2 bedrooms, a spacious living room with dining area and open space kitchen, an office and 3 bathrooms. Each of these rooms stand out through an elegant design with luxurious accents.

It is fully furnished in a modern style and equipped with the latest generation products.

One Mircea Eliade is a luxury residential complex, offering premium apartments built to high standards, sustainable and energy efficient. It offers its residents a wide variety of integrated facilities: restaurants, cafes, green spaces, children's playground, innovative offices, three levels of underground parking, stunning views and exclusive apartments, all adjacent to Floreasca Park.