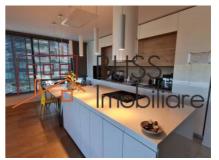

#### **Description**

BLISS Imobiliare presents a special 3-bedroom apartment, located on the 2nd floor of a building in the One Mircea Eliade premium residential complex.

# It has a terrace with a superb view of Parc Floreasca.

The apartment has a usable area of 126 square meters and is divided into 2 bedrooms, a spacious living room with dining area and open space kitchen, an office and 3 bathrooms. Each of these rooms stand out through an elegant design with luxurious accents.

It is fully furnished in a modern style and equipped with the latest generation products.

One Mircea Eliade is a luxury residential complex, offering premium apartments built to high standards, sustainable and energy efficient. It offers its residents a wide variety of integrated facilities: restaurants, cafes, green spaces, children's playground, innovative offices, three levels of underground parking, stunning views and exclusive apartments, all adjacent to Floreasca Park.