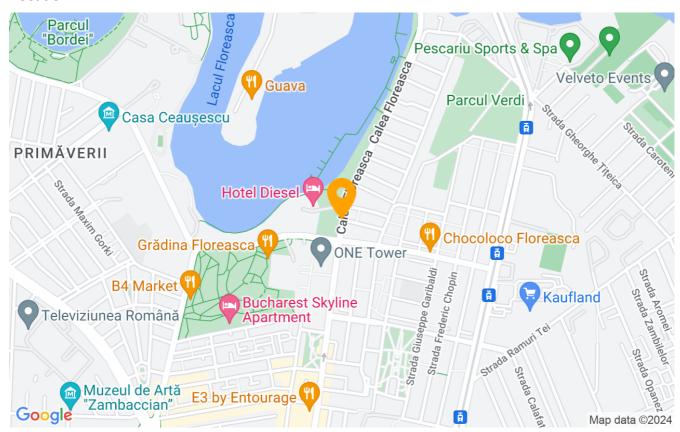

The complex is located in the northern part of the capital, in the Floreasca area, just a few steps away from the park. The development benefits from quick access to all means of transport, being well connected to bus, tram and metro lines.

The area brings together all the important points of interest in the city, being also one of the most exclusive areas in the north of Bucharest, surrounded by both Floreasca Park and Floreasca Lake. Restaurants, bars, nightclubs,

| schools, kindergartens | and shopping centers | are just some of the a | ttractions of the Floreas | ca neighborhood. |
|------------------------|----------------------|------------------------|---------------------------|------------------|
|                        |                      |                        |                           |                  |
|                        |                      |                        |                           |                  |
|                        |                      |                        |                           |                  |
|                        |                      |                        |                           |                  |
|                        |                      |                        |                           |                  |
|                        |                      |                        |                           |                  |
|                        |                      |                        |                           |                  |
|                        |                      |                        |                           |                  |
|                        |                      |                        |                           |                  |
|                        |                      |                        |                           |                  |
|                        |                      |                        |                           |                  |
|                        |                      |                        |                           |                  |
|                        |                      |                        |                           |                  |
|                        |                      |                        |                           |                  |
|                        |                      |                        |                           |                  |
|                        |                      |                        |                           |                  |
|                        |                      |                        |                           |                  |
|                        |                      |                        |                           |                  |
|                        |                      |                        |                           |                  |
|                        |                      |                        |                           |                  |
|                        |                      |                        |                           |                  |
|                        |                      |                        |                           |                  |
|                        |                      |                        |                           |                  |