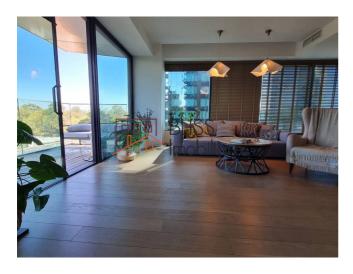

# It has a terrace with a superb view of Parc Floreasca.

The apartment has a usable area of 126 square meters and is divided into 2 bedrooms, a spacious living room with dining area and open space kitchen, an office and 3 bathrooms. Each of these rooms stand out through an elegant design with luxurious accents.

It is fully furnished in a modern style and equipped with the latest generation products.

One Mircea Eliade is a luxury residential complex, offering premium apartments built to high standards, sustainable and energy efficient. It offers its residents a wide variety of integrated facilities: restaurants, cafes, green spaces, children's playground, innovative offices, three levels of underground parking, stunning views and exclusive apartments, all adjacent to Floreasca Park.