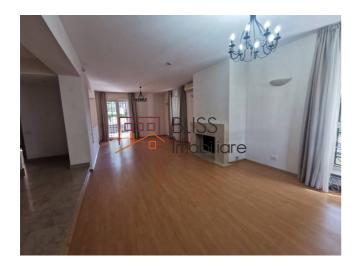

### **Description**

5 Bedrooms villa in secured residential complex situated near the British School of Bucharest on lancu Nicolae in Pipera. The villa has a built area of 350m2 and a garden of appx 260m2.

## Near the British School of Bucharest, easy access to Bucharest

- Bright living room with fireplace, semi open and fully equipped kitchen, laundry room, garage for one car with possibility of electrical car charging, two more parking places in front of the house.
- 4 Bedrooms on the first floor with two en-suite bathrooms and one hallway bathroom.
- Large open attic with a separate bedroom and bathroom.
- Wonderful individual garden with terrace accessible from the living room.