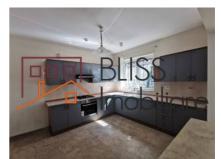

## Near the British School of Bucharest, easy access to Bucharest

- Bright living room with fireplace, semi open and fully equipped kitchen, laundry room, garage for one car with possibility of electrical car charging, two more parking places in front of the house.
- 4 Bedrooms on the first floor with two en-suite bathrooms and one hallway bathroom.
- Large open attic with a separate bedroom and bathroom.
- Wonderful individual garden with terrace accessible from the living room.