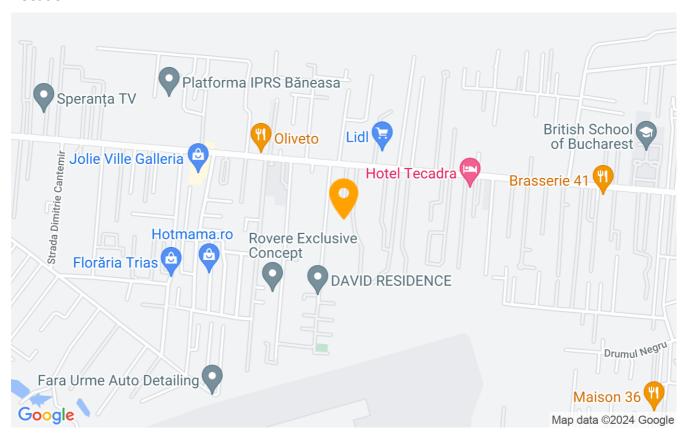

The residential complex is situated in the Pipera lancu Nicolae area offering easy access to Bucharest via the road ring, city center, Baneasa airport, Otopeni airport, Baneasa commercial area and Baneasa office area.

#### Location