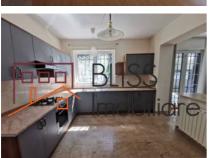

## Near the British School of Bucharest, easy access to Bucharest

- Bright living room with fireplace, semi open and fully equipped kitchen, laundry room, garage for one car with possibility of electrical car charging, two more parking places in front of the house.
- 4 Bedrooms on the first floor with two en-suite bathrooms and one hallway bathroom.
- Large open attic with a separate bedroom and bathroom.
- Wonderful individual garden with terrace accessible from the living room.