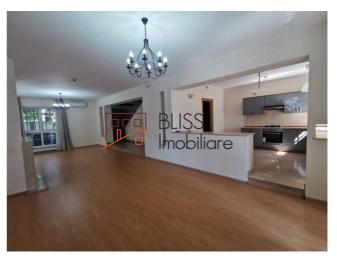

### **Description**

5 Bedrooms villa in secured residential complex situated near the British School of Bucharest on lancu Nicolae in Pipera. The villa has a built area of 350m2 and a garden of appx 260m2.

## Near the British School of Bucharest, easy access to Bucharest

- Bright living room with fireplace, semi open and fully equipped kitchen, laundry room, garage for one car with possibility of electrical car charging, two more parking places in front of the house.
- 4 Bedrooms on the first floor with two en-suite bathrooms and one hallway bathroom.
- Large open attic with a separate bedroom and bathroom.
- Wonderful individual garden with terrace accessible from the living room.