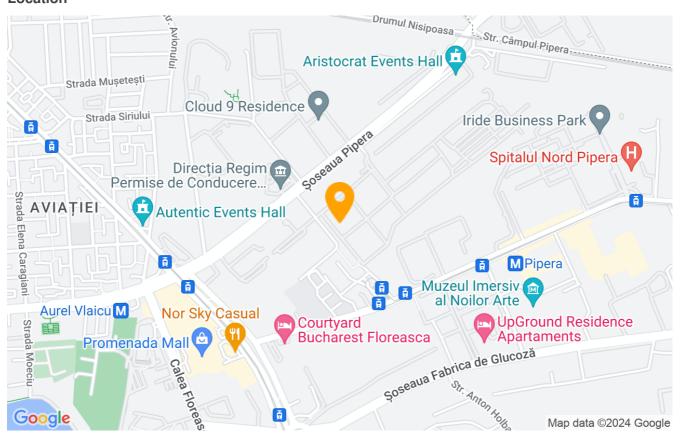

|
| Constructed surface | 78m²             |
| Apartment type      | Apartment        |
| Type of rooms       | Independent      |
| Type of comfort     | Comfort 1        |
| Bedrooms no.        | 1                |
| Kitchens no.        | 1                |
| Bathrooms no.       | 1                |
| Building type       | Block            |
| Year built          | 2023             |
| Config              | 1S+P+7           |
| Floor               | 5                |
| Balconies no.       | 1                |
| State               | Finished         |
| Elevator            | Yes              |
| Parking inside      | 1                |
| From developer      | No               |

## Amenities

Equipped kitchen

🔆 Dishwasher

Furnished

Private heating

💥 Air conditioning

### Location



#### **Photos**