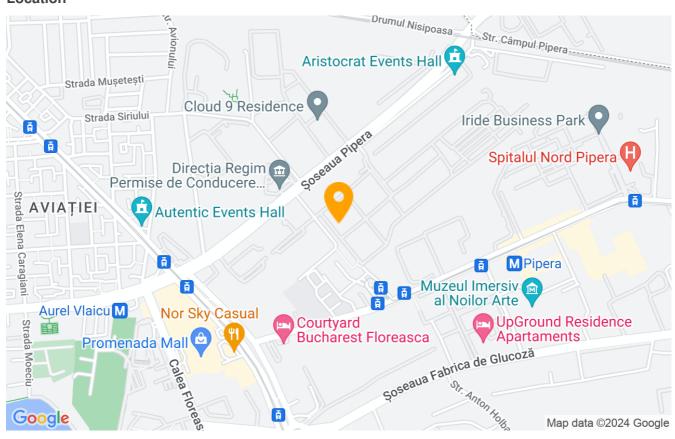

The apartment is located in the north of the city, right in the heart of the business area of Bucharest and in the immediate vicinity of the Aviation and Floreasca areas, being close to the Pipera and Aurel Vlaicu metro stations, Promenada Mall, the Pipera business district and the Floreasca business district.

#### Location