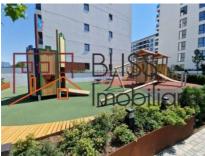

It is excellently positioned in a high-quality project with landscaped playgrounds, an interior garden and large green areas.

The complex has many large access roads so that you will reach the office, shopping and the subway extremely quickly, and the green park in the premises will make you forget that it is so close to work.

Nusco City is thought out in detail for every element: exceptional finishes, efficient compartments, large glazed surfaces, 2,500 m2 of spectacularly landscaped green spaces with tall plants and trees, wide inner streets and alleys, generous terraces, children's playgrounds, bicycle parking.