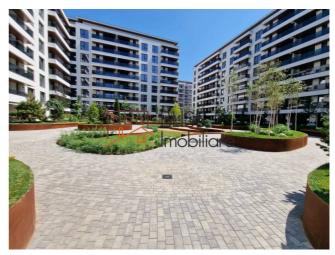

It is excellently positioned in a high-quality project with landscaped playgrounds, an interior garden and large green areas.

The complex has many large access roads so that you will reach the office, shopping and the subway extremely quickly, and the green park in the premises will make you forget that it is so close to work.

Nusco City is thought out in detail for every element: exceptional finishes, efficient compartments, large glazed surfaces, 2,500 m2 of spectacularly landscaped green spaces with tall plants and trees, wide inner streets and alleys, generous terraces, children's playgrounds, bicycle parking.