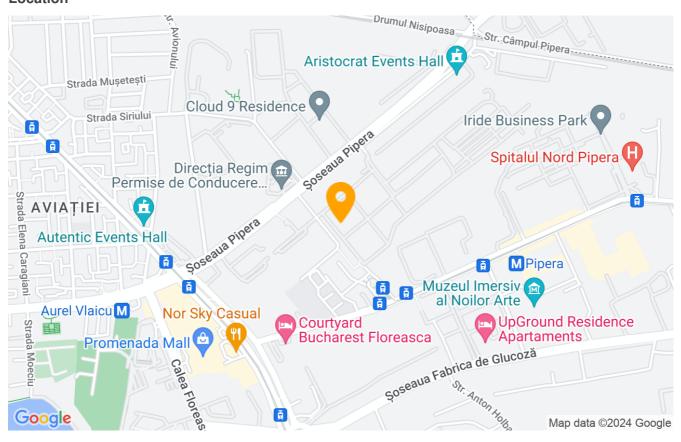

Located in the north of the city, right in the heart of the business area of Bucharest and in the immediate vicinity of the Aviation and Floreasca areas, the first phase of the residential complex of the proportions of a city is close to:

• Pipera and Aurel Vlaicu metro stations,

- Promenade Mall,
- Pipera business district and Floreasca business district.

Excellent positioned in a high quality project with landscaped playgrounds, indoor garden and large green areas.

### Location