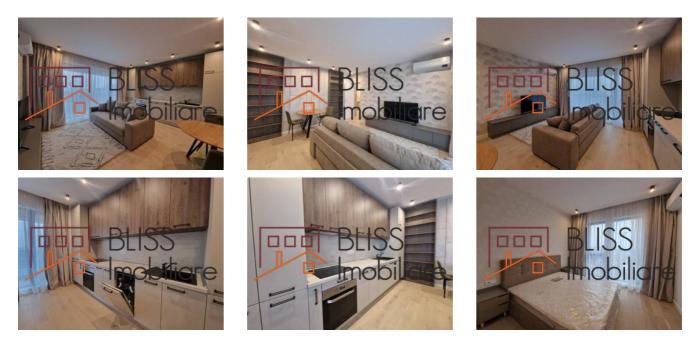

ace | 78m <sup>2</sup> |
| Apartment type      | Apartment        |
| Type of rooms       | Independent      |
| Type of comfort     | Comfort 1        |
| Bedrooms no.        | 1                |
| Kitchens no.        | 1                |
| Bathrooms no.       | 1                |
| Building type       | Block            |
| Year built          | 2023             |
| Config              | 1S+P+7           |
| Floor               | 6                |
| Balconies no.       | 1                |
| State               | Finished         |
| Elevator            | Yes              |
| Parking inside      | 1                |
| From developer      | No               |

## Amenities



Equipped kitchen

🔀 Dishwasher

Furnished

Private heating

💥 Air conditioning

### Location



#### **Photos**



BLISS Imobiliare © 2024