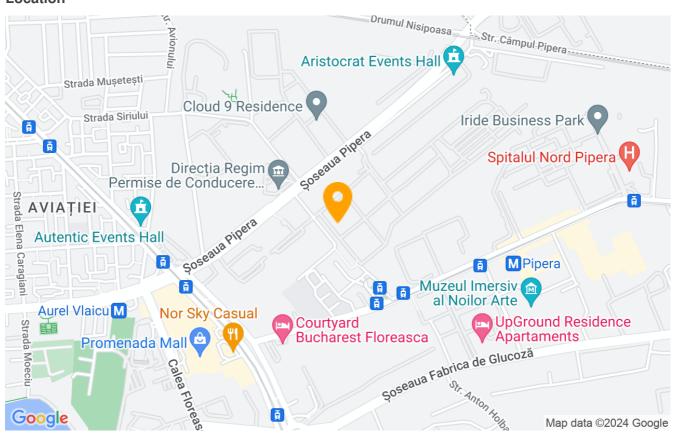

Located in the north of the city, right in the heart of the business area of Bucharest and in the immediate vicinity of the Aviation and Floreasca areas, the first phase of the residential complex of the proportions of a city is close to:

- · Pipera and Aurel Vlaicu metro stations,
- · Promenade Mall,
- · Pipera business district and Floreasca business district.

Excellent positioned in a high quality project with landscaped playgrounds, indoor garden and large green areas.

#### Location