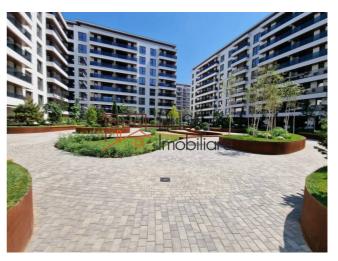

- · Pipera and Aurel Vlaicu metro stations,
- · Promenade Mall,
- · Pipera business district and Floreasca business district.

Excellent positioned in a high quality project with landscaped playgrounds, indoor garden and large green areas.

The complex has many great access roads so you can get to the office, shopping and subway extremely quickly, the green park inside will make you forget that it is so close to work.

Nusco City is thought out in detail for every element: exceptional finishes, efficient partitions, large glazed surfaces, 2.500sqm of spectacularly landscaped green spaces with tall plants and trees, wide streets and alleys, generous terraces, children's playgrounds, parking spaces for bicycles.

A concept designed for the choice of your home or for friends. A sustainable and responsible community, an effective environment for the relaxation of adults and the harmonious development of children.