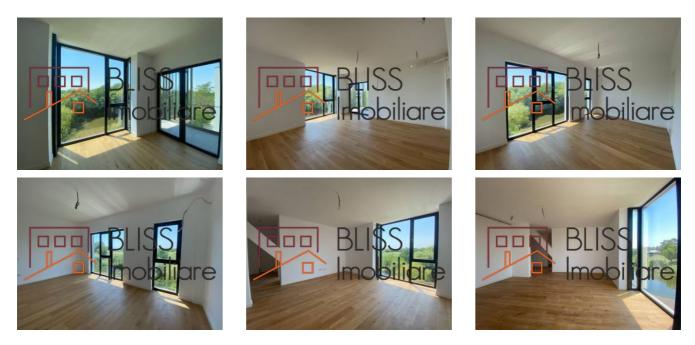

## Description

BLISS Imobiliare presents a 1-bedroom apartment, located on the 2/3 floor, in a boutique block completed in 2022. The property is located in the Belair Lake residential complex.

# It is a modern and spacious apartment, with a beautiful view of the lake.

It has a total area of 67 square meters and has a living room with a dining area and an open space kitchen, a bedroom, a bathroom and a balcony.

#### **Photos**

BLISS Imobiliare © 2024