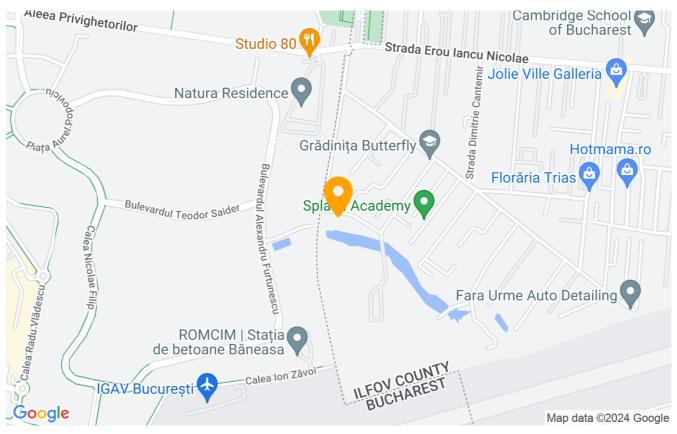

The Belair Lake residential complex is located in the Baneasa area, on the shores of the Valea Saulei lake, having an excellent position in the middle of nature, in the immediate vicinity of the forest, a short distance from the Zoo and Alley of the Nightwatchers. Access is from Strada Erou Iancu Nicolae, and in the vicinity there is another residential complex of villas built by the same developer. Erou Iancu Nicolae is an area that benefits from a large forested area - Padurea Baneasa and the lowest population density in Bucharest.

179,900 EUR

Web Reference #118901

The location of the complex is a real advantage, being close to the important objectives of the northern area of Bucharest - Baneasa Shopping City (9 minutes away), Zoological Garden (4 minutes away), Police Academy (5 minutes away), Jollie Ville (5 minutes away), Aviation Offices Area, Promenada Mall, Pompeiu Offices Area, North Offices Area (maximum 20 minutes away), Otopeni Airport (15 minutes away), etc.

## Location