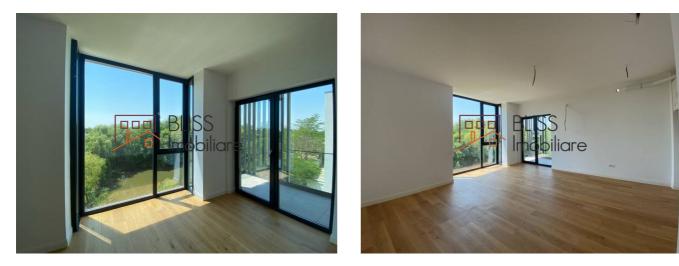

## Description

BLISS Imobiliare presents a 1-bedroom apartment, located on the 2/3 floor, in a boutique block completed in 2022. The property is located in the Belair Lake residential complex.

# It is a modern and spacious apartment, with a beautiful view of the lake.

It has a total area of 67 square meters and has a living room with a dining area and an open space kitchen, a bedroom, a bathroom and a balcony.

The apartment is energy efficient, has state-of-the-art underfloor heating and is equipped with individual meters for utilities, having access to the actual level of consumption at any time.

It benefits from a private parking space.