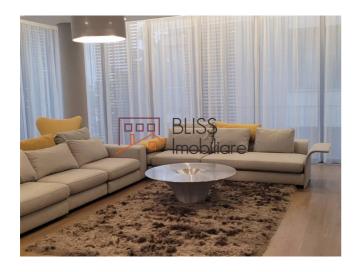

# Close to the Herastrau, Floreasca, Bordei parks and Lake Floreasca.

BLISS Imobiliare presents to you a beautiful 4 bedroom apartment, located on the 3rd/4th floor of a block completed in 2016, in the Primaverii area.

The apartment has a usable area of 200 sqm and is fully furnished and equipped. It consists of 4 bedrooms, living room, kitchen, 4 bathrooms and a guest bathroom. It also benefits from 2 parking spaces in the building's underground parking lot.

# **Amenities**

Equipped kitchen

> Dishwasher

Furnished

Building heating

☆ Air conditioning