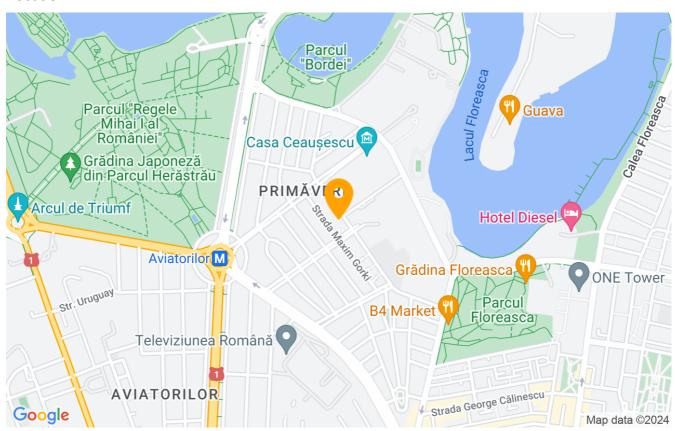

# Close to the Herastrau, Floreasca, Bordei parks and Lake Floreasca.

BLISS Imobiliare presents to you a beautiful 4 bedroom apartment, located on the 3rd/4th floor of a block completed in 2016, in the Primaverii area.

The Primăverii area is an exclusive area, known for its luxury boutiques, cafes, as well as various restaurants, from traditional Romanian ones to elegant restaurants with refined dishes.

| Property details    |                  |
|---------------------|------------------|
| Rooms no.           | 5                |
| Useable surface     | 200m²            |
| Constructed surface | 241m²            |
| Apartment type      | Apartment        |
| Type of rooms       | Semi-independent |
| Type of comfort     | Comfort 1        |
| Bedrooms no.        | 4                |
| Kitchens no.        | 1                |
| Bathrooms no.       | 4                |
| Toilets no.         | 1                |
| Building type       | Block            |
| Year built          | 2016             |
| Config              | 1S+P+4           |
| Floor               | 3                |
| State               | Finished         |
| Elevator            | Yes              |
| Parking inside      | 2                |

### Location