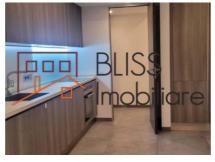

The apartment has a usable area of 200 sqm and is fully furnished and equipped. It consists of 4 bedrooms, living room, kitchen, 4 bathrooms and a guest bathroom. It also benefits from 2 parking spaces in the building's underground parking lot.

# **Amenities**

Equipped kitchen

> Dishwasher

Furnished

Building heating

☆ Air conditioning