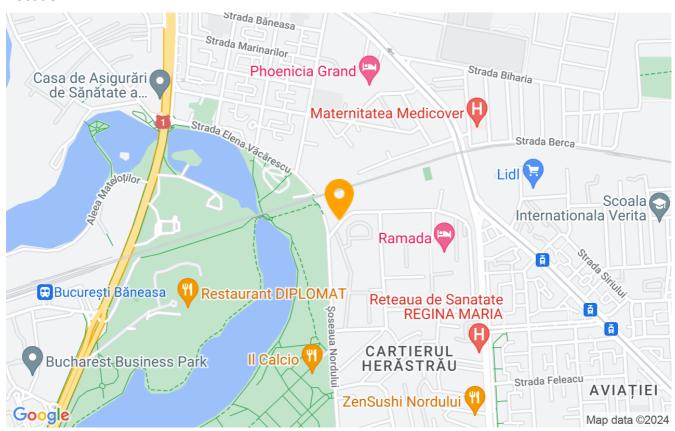

ried range of shops, entertainment and restaurants.

| Property details    |             |
|---------------------|-------------|
| Rooms no.           | 2           |
| Useable surface     | 57m²        |
| Constructed surface | 80m²        |
| Apartment type      | Apartment   |
| Type of rooms       | Independent |
| Type of comfort     | Comfort 1   |
| Bedrooms no.        | 1           |
| Kitchens no.        | 1           |
| Bathrooms no.       | 1           |
| Building type       | Block       |
| Year built          | 2009        |
| Config              | 1S+P+6      |
| Floor               | 3           |
| Balconies no.       | 1           |
| State               | Finished    |
| Elevator            | Yes         |

## **Amenities**



Equipped kitchen Furnished

### Location



### **Photos**