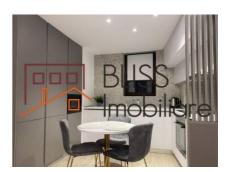

The built area of the house is 79.90 sqm, and the usable area is 57.20 sqm, which is divided into the main hall, office, living room with open space kitchen, dressing room / storage space and bathroom, to which is added a terrace of 8,20 sqm.

The apartment is fully furnished and equipped with premium, high quality products.

The property is located just a few steps from Parcul Herastrau, the largest park in the capital, which is famous for its restaurants, clubs and cafes. It facilitates and encourages outdoor sports and relaxation activities, being a safe and wonderful environment for families with children.