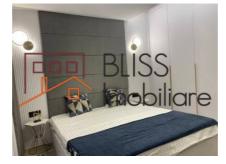

The built area of the house is 79.90 sqm, and the usable area is 57.20 sqm, which is divided into the main hall, office, living room with open space kitchen, dressing room / storage space and bathroom, to which is added a terrace of 8,20 sqm.

The apartment is fully furnished and equipped with premium, high quality products.

The property is located just a few steps from Parcul Herastrau, the largest park in the capital, which is famous for its restaurants, clubs and cafes. It facilitates and encourages outdoor sports and relaxation activities, being a safe and wonderful environment for families with children.