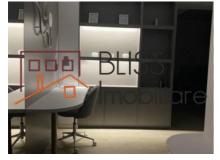

### **Description**

BLISS Imobiliare presents you a 1-bedroom apartment, located on the 3rd floor of a building with the height regime S+P+5+6R, which is located just 2 minutes from one of the most exclusive areas of the capital, namely Soseaua the North.

The built area of the house is 79.90 sqm, and the usable area is 57.20 sqm, which is divided into the main hall, office, living room with open space kitchen, dressing room / storage space and bathroom, to which is added a terrace of 8,20 sqm.

The apartment is fully furnished and equipped with premium, high quality products.

The property is located just a few steps from Parcul Herastrau, the largest park in the capital, which is famous for its restaurants, clubs and cafes. It facilitates and encourages outdoor sports and relaxation activities, being a safe and wonderful environment for families with children.