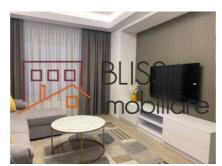

The built area of the house is 79.90 sqm, and the usable area is 57.20 sqm, which is divided into the main hall, office, living room with open space kitchen, dressing room / storage space and bathroom, to which is added a terrace of 8,20 sqm.

The apartment is fully furnished and equipped with premium, high quality products.

The property is located just a few steps from Parcul Herastrau, the largest park in the capital, which is famous for its restaurants, clubs and cafes. It facilitates and encourages outdoor sports and relaxation activities, being a safe and wonderful environment for families with children.