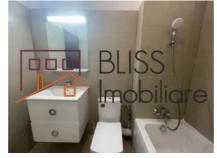

# The property also includes an above-ground parking space.

It has a usable area of 56 square meters and is divided into living room, closed kitchen, bedroom, bathroom, to which are added 2 balconies of 5 and 9 square meters, respectively.