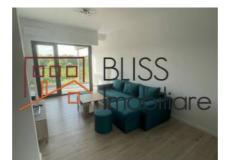

# The property also includes an above-ground parking space.

It has a usable area of 56 square meters and is divided into living room, closed kitchen, bedroom, bathroom, to which are added 2 balconies of 5 and 9 square meters, respectively.

The apartment is fully furnished and equipped, and has high quality finishes.

The Pipera Apartments 188 complex is secured 24/24, has both above-ground and underground parking, and the resistance structure of the building is made of reinforced concrete, being one of the most used types of structure and consisting mainly of trenches, beams and pillars. The basic principle is the following: the weight is first taken over by the concrete slabs, which in turn rest on the beams, which rest on the pillars, the pillars on the foundations, and the foundations on the ground. Thus, it offers a very good resistance to the action of earthquakes.