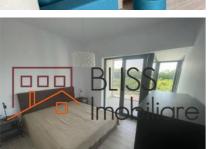

# The property also includes an above-ground parking space.

It has a usable area of 56 square meters and is divided into living room, closed kitchen, bedroom, bathroom, to which are added 2 balconies of 5 and 9 square meters, respectively.

The apartment is fully furnished and equipped, and has high quality finishes.

The Pipera Apartments 188 complex is secured 24/24, has both above-ground and underground parking, and the resistance structure of the building is made of reinforced concrete, being one of the most used types of structure and consisting mainly of trenches, beams and pillars. The basic principle is the following: the weight is first taken over by the concrete slabs, which in turn rest on the beams, which rest on the pillars, the pillars on the foundations, and the foundations on the ground. Thus, it offers a very good resistance to the action of earthquakes.