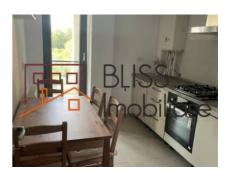

# The property also includes an above-ground parking space.

It has a usable area of 56 square meters and is divided into living room, closed kitchen, bedroom, bathroom, to which are added 2 balconies of 5 and 9 square meters, respectively.

The apartment is fully furnished and equipped, and has high quality finishes.

The Pipera Apartments 188 complex is secured 24/24, has both above-ground and underground parking, and the resistance structure of the building is made of reinforced concrete, being one of the most used types of structure and consisting mainly of trenches, beams and pillars. The basic principle is the following: the weight is first taken over by the concrete slabs, which in turn rest on the beams, which rest on the pillars, the pillars on the foundations, and the foundations on the ground. Thus, it offers a very good resistance to the action of earthquakes.