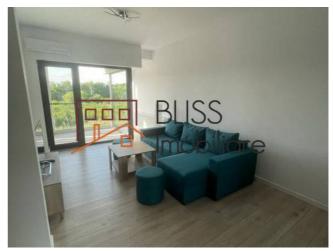

#### **Description**

BLISS Imobiliare presents a 1-bedroom apartment, detached, located in the complex Pipera Apartments 188, near the Baneasa forest.

# The property also includes an above-ground parking space.

It has a usable area of 56 square meters and is divided into living room, closed kitchen, bedroom, bathroom, to which are added 2 balconies of 5 and 9 square meters, respectively.

The apartment is fully furnished and equipped, and has high quality finishes.

The Pipera Apartments 188 complex is secured 24/24, has both above-ground and underground parking, and the resistance structure of the building is made of reinforced concrete, being one of the most used types of structure and consisting mainly of trenches, beams and pillars. The basic principle is the following: the weight is first taken over by the concrete slabs, which in turn rest on the beams, which rest on the pillars, the pillars on the foundations, and the foundations on the ground. Thus, it offers a very good resistance to the action of earthquakes.