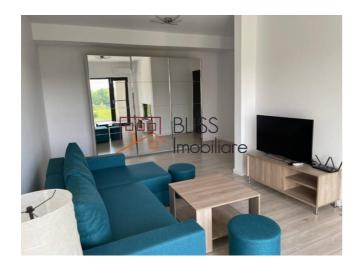

#### **Description**

BLISS Imobiliare presents a 1-bedroom apartment, detached, located in the complex Pipera Apartments 188, near the Baneasa forest.

# The property also includes an above-ground parking space.

It has a usable area of 56 square meters and is divided into living room, closed kitchen, bedroom, bathroom, to which are added 2 balconies of 5 and 9 square meters, respectively.

The apartment is fully furnished and equipped, and has high quality finishes.

The Pipera Apartments 188 complex is secured 24/24, has both above-ground and underground parking, and the resistance structure of the building is made of reinforced concrete, being one of the most used types of structure and consisting mainly of trenches, beams and pillars. The basic principle is the following: the weight is first taken over by the concrete slabs, which in turn rest on the beams, which rest on the pillars, the pillars on the foundations, and the foundations on the ground. Thus, it offers a very good resistance to the action of earthquakes.