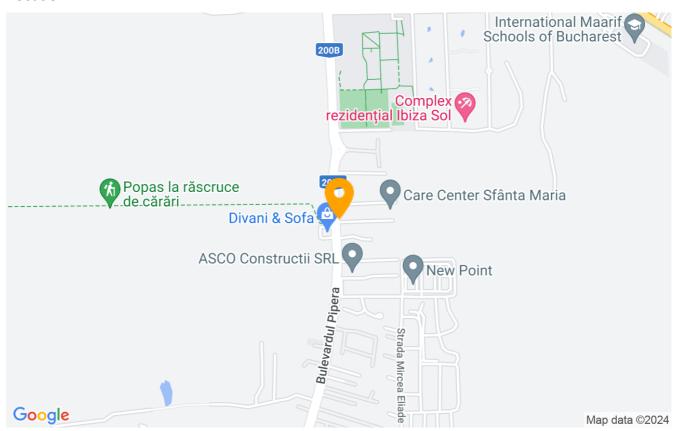

The area where the apartment is located combines both the tranquility offered by the outskirts of the capital (North of Bucharest) with the functionality of the Pipera neighborhood consisting of shops, medical clinics, gyms and swimming pools, parks and leisure spaces away from urban traffic jams.

Just 10 minutes by car, you will find the Jolie Ville Pipera shopping center, and Baneasa Shopping City is 17 minutes

away, offering a varied range of shops, entertainment and restaurants. Also, Baneasa International Airport is at the same distance.

In addition to the American School and the Olga Gudynn International School, which are a few minutes' walk away, the area offers an impressive number of elite international schools and kindergartens, among which are Mark Twain International School, Cambridge School, British School and many others, which are at a distance of about 10 minutes by car.

#### Location