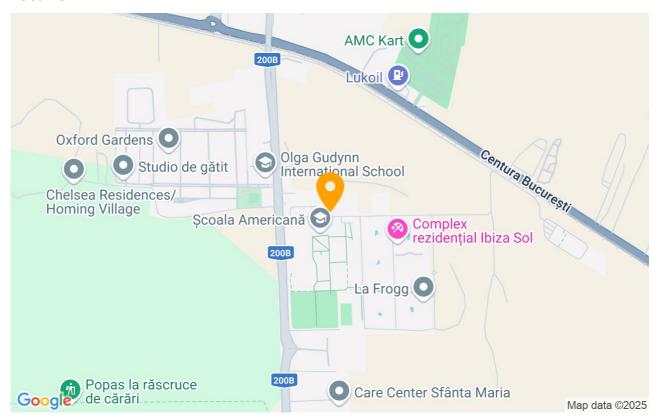

#### Area and Surroundings:

Located in the quiet northern area of Bucharest, GreenVista provides a perfect blend of natural relaxation and access to modern amenities in Pipera:

- **Proximity to Renowned International Schools:** Close to the American School, Olga Gudynn, Mark Twain International, Cambridge, and British School.
- **Shopping Centers Nearby:** Only a 10-minute drive to Jolie Ville Pipera and 17 minutes to Băneasa Shopping City, offering a wide range of shops, restaurants, and entertainment options.
- **Convenient Transport and Connectivity:** Băneasa International Airport is approximately 17 minutes away, making travel easy and accessible.

### Location