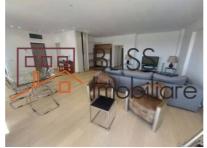

#### **Description**

Located in the exclusive GreenVista Residence in the Pipera North area, this spacious 2-bedroom apartment boasts a total area of 116 sqm, ideal for families seeking a comfortable and peaceful lifestyle. Situated near the American School and Băneasa Forest, the property provides a green, secure environment with a wide range of modern amenities.

#### **Property Features:**

- **Layout:** The apartment features 2 spacious bedrooms, a bright living room with a dining area, an open-space kitchen, and 3 modern bathrooms.
- **Generous Balcony:** The spacious balcony offers a lovely view of the American School campus and Băneasa Forest, perfect for outdoor relaxation.
- **Underground Parking:** Includes a private parking space with remote control access, ensuring convenience and security.