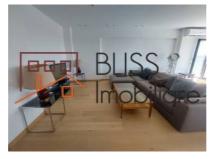

#### **Description**

Located in the exclusive GreenVista Residence in the Pipera North area, this spacious 2-bedroom apartment boasts a total area of 116 sqm, ideal for families seeking a comfortable and peaceful lifestyle. Situated near the American School and Băneasa Forest, the property provides a green, secure environment with a wide range of modern amenities.

#### **Property Features:**

- **Layout:** The apartment features 2 spacious bedrooms, a bright living room with a dining area, an open-space kitchen, and 3 modern bathrooms.
- **Generous Balcony:** The spacious balcony offers a lovely view of the American School campus and Băneasa Forest, perfect for outdoor relaxation.
- **Underground Parking:** Includes a private parking space with remote control access, ensuring convenience and security.