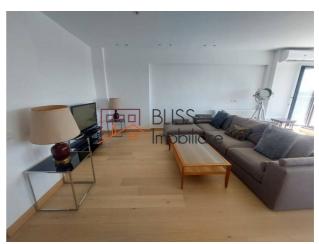

#### **Description**

Located in the exclusive GreenVista Residence in the Pipera North area, this spacious 2-bedroom apartment boasts a total area of 116 sqm, ideal for families seeking a comfortable and peaceful lifestyle. Situated near the American School and Băneasa Forest, the property provides a green, secure environment with a wide range of modern amenities.

#### **Property Features:**

- **Layout:** The apartment features 2 spacious bedrooms, a bright living room with a dining area, an open-space kitchen, and 3 modern bathrooms.
- **Generous Balcony:** The spacious balcony offers a lovely view of the American School campus and Băneasa Forest, perfect for outdoor relaxation.
- **Underground Parking:** Includes a private parking space with remote control access, ensuring convenience and security.