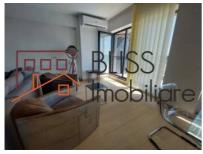

#### **Description**

Located in the exclusive GreenVista Residence in the Pipera North area, this spacious 2-bedroom apartment boasts a total area of 116 sqm, ideal for families seeking a comfortable and peaceful lifestyle. Situated near the American School and Băneasa Forest, the property provides a green, secure environment with a wide range of modern amenities.

#### **Property Features:**

- **Layout:** The apartment features 2 spacious bedrooms, a bright living room with a dining area, an open-space kitchen, and 3 modern bathrooms.
- **Generous Balcony:** The spacious balcony offers a lovely view of the American School campus and Băneasa Forest, perfect for outdoor relaxation.
- **Underground Parking:** Includes a private parking space with remote control access, ensuring convenience and security.