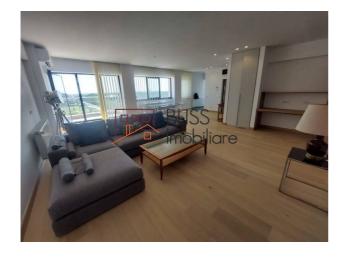

#### **Description**

Located in the exclusive GreenVista Residence in the Pipera North area, this spacious 2-bedroom apartment boasts a total area of 116 sqm, ideal for families seeking a comfortable and peaceful lifestyle. Situated near the American School and Băneasa Forest, the property provides a green, secure environment with a wide range of modern amenities.

#### **Property Features:**

- **Layout:** The apartment features 2 spacious bedrooms, a bright living room with a dining area, an open-space kitchen, and 3 modern bathrooms.
- **Generous Balcony:** The spacious balcony offers a lovely view of the American School campus and Băneasa Forest, perfect for outdoor relaxation.
- **Underground Parking:** Includes a private parking space with remote control access, ensuring convenience and security.