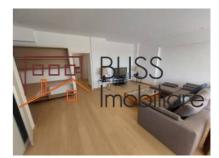

#### **Description**

Located in the exclusive GreenVista Residence in the Pipera North area, this spacious 2-bedroom apartment boasts a total area of 116 sqm, ideal for families seeking a comfortable and peaceful lifestyle. Situated near the American School and Băneasa Forest, the property provides a green, secure environment with a wide range of modern amenities.

#### **Property Features:**

- **Layout:** The apartment features 2 spacious bedrooms, a bright living room with a dining area, an open-space kitchen, and 3 modern bathrooms.
- **Generous Balcony:** The spacious balcony offers a lovely view of the American School campus and Băneasa Forest, perfect for outdoor relaxation.
- **Underground Parking:** Includes a private parking space with remote control access, ensuring convenience and security.