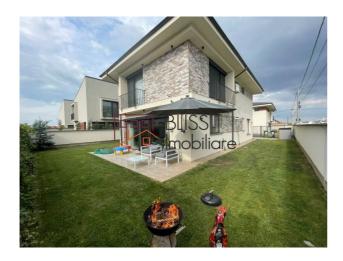

## **Description**

BLISS Imobiliare presents a modern 4-bedroom villa, with a floor plan of P+1+M, unfurnished, located in Otopeni.

## It is a spacious villa, perfect for a family with children.

The ground floor is divided into a very spacious living room with fully furnished and equipped open space kitchen, dining area, a room that can be used as an office or bedroom and a bathroom. Also, on the ground floor we have the garage with 2 parking spaces, the technical room and a generous terrace of 18 sqm.

The villa is unfurnished and thus offers the new tenants the opportunity to transform it into a home exactly to their taste.

In addition to the parking spaces in the garage, the yard offers 3 more parking spaces.