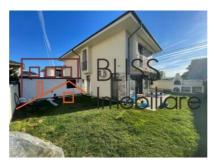

## **Description**

BLISS Imobiliare presents a modern 4-bedroom villa, with a floor plan of P+1+M, unfurnished, located in Otopeni.

## It is a spacious villa, perfect for a family with children.

The ground floor is divided into a very spacious living room with fully furnished and equipped open space kitchen, dining area, a room that can be used as an office or bedroom and a bathroom. Also, on the ground floor we have the garage with 2 parking spaces, the technical room and a generous terrace of 18 sqm.