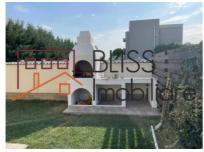

## It is a spacious villa, perfect for a family with children.

The ground floor is divided into a very spacious living room with fully furnished and equipped open space kitchen, dining area, a room that can be used as an office or bedroom and a bathroom. Also, on the ground floor we have the garage with 2 parking spaces, the technical room and a generous terrace of 18 sqm.

The villa is unfurnished and thus offers the new tenants the opportunity to transform it into a home exactly to their taste.

In addition to the parking spaces in the garage, the yard offers 3 more parking spaces.