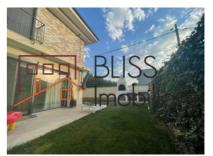

## It is a spacious villa, perfect for a family with children.

The ground floor is divided into a very spacious living room with fully furnished and equipped open space kitchen, dining area, a room that can be used as an office or bedroom and a bathroom. Also, on the ground floor we have the garage with 2 parking spaces, the technical room and a generous terrace of 18 sqm.

The villa is unfurnished and thus offers the new tenants the opportunity to transform it into a home exactly to their taste.

In addition to the parking spaces in the garage, the yard offers 3 more parking spaces.