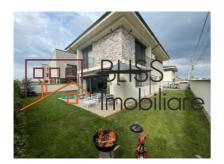

## It is a spacious villa, perfect for a family with children.

The ground floor is divided into a very spacious living room with fully furnished and equipped open space kitchen, dining area, a room that can be used as an office or bedroom and a bathroom. Also, on the ground floor we have the garage with 2 parking spaces, the technical room and a generous terrace of 18 sqm.

The villa is unfurnished and thus offers the new tenants the opportunity to transform it into a home exactly to their taste.

In addition to the parking spaces in the garage, the yard offers 3 more parking spaces.