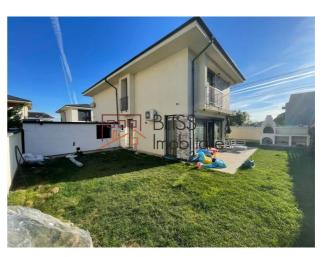

## It is a spacious villa, perfect for a family with children.

The ground floor is divided into a very spacious living room with fully furnished and equipped open space kitchen, dining area, a room that can be used as an office or bedroom and a bathroom. Also, on the ground floor we have the garage with 2 parking spaces, the technical room and a generous terrace of 18 sqm.

The villa is unfurnished and thus offers the new tenants the opportunity to transform it into a home exactly to their taste.

In addition to the parking spaces in the garage, the yard offers 3 more parking spaces.