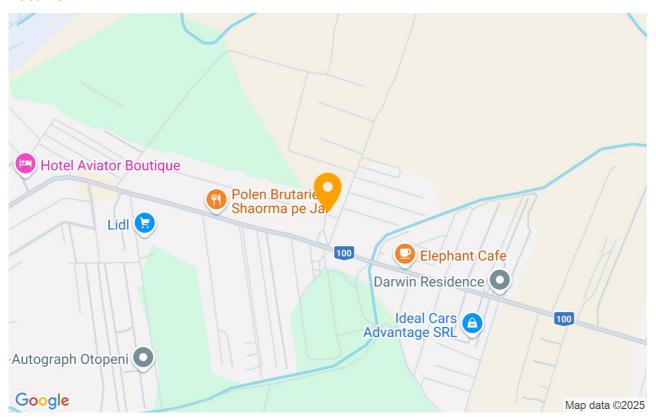

The property benefits from a very good position, being located close to Henri Coanda International Airport. This is a great advantage, providing easy access to national and international flights. Also, the proximity to Bucharest ensures quick access to the city center and other important areas of the capital.

Residents have access to green spaces and parks, offering opportunities for recreational activities and outdoor recreation. For example, Otopeni Park offers a pleasant environment for walks and relaxation.