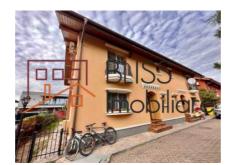

# The villa is part of a gated community, secure with controlled access.

The villa has a usable area of 143 square meters, intelligently compartmentalized, and is built on a plot of 196 square meters. On the ground floor we find the living room with the dining area and direct access to the garden, the furnished and equipped open kitchen (including the dishwasher), the service toilet and a storage space. Other utilities of this modern villa are its own central heating system, air conditioning and the fireplace in the living room.

friends.

The villa also benefits from 2 outdoor parking spaces.

It is located at a considerable distance from the main boulevard, so you will be safe from noise and crowding, and you can enjoy privacy and peace every day.