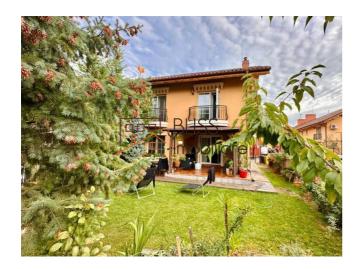

## **Description**

BLISS Imobiliare presents a spacious 3-bedroom villa, with a P+1+M configuration, located in the Iancu Nicolae area, a few minutes' walk from the Jolie Ville shopping complex.

# The villa is part of a gated community, secure with controlled access.

The villa has a usable area of 143 square meters, intelligently compartmentalized, and is built on a plot of 196 square meters. On the ground floor we find the living room with the dining area and direct access to the garden, the furnished and equipped open kitchen (including the dishwasher), the service toilet and a storage space. Other utilities of this modern villa are its own central heating system, air conditioning and the fireplace in the living room.

The private garden of 100 square meters is a real refuge, perfect for moments of outdoor relaxation and privacy, in an atmosphere full of peace and beauty.

The villa is part of a complex with ideal facilities for a family with children: green spaces, a playground for children and a shared pool where you can cool off on hot summer days and spend unforgettable moments with family and

friends.

The villa also benefits from 2 outdoor parking spaces.

It is located at a considerable distance from the main boulevard, so you will be safe from noise and crowding, and you can enjoy privacy and peace every day.