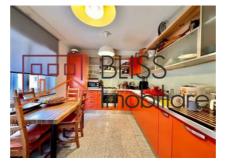

# The villa is part of a gated community, secure with controlled access.

The villa has a usable area of 143 square meters, intelligently compartmentalized, and is built on a plot of 196 square meters. On the ground floor we find the living room with the dining area and direct access to the garden, the furnished and equipped open kitchen (including the dishwasher), the service toilet and a storage space. Other utilities of this modern villa are its own central heating system, air conditioning and the fireplace in the living room.