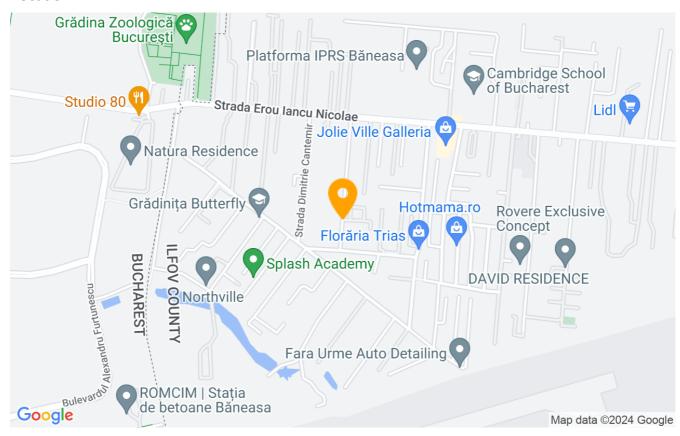

At the same time, the villa is located in a highly sought-after area, thanks to the quick access to facilities and top quality services. Starting from local businesses (eg: shops, grocers, cafes, restaurants, gyms, beauty salons, clinics, car washes and car services, etc.) to large shopping centers, the Pipera area offers everything you need for a style of modern and comfortable living.

Jollie Ville Shopping Center is just a few minutes' walk away, and Baneasa Shopping City, with the most exclusive shops and fine restaurants, is only 9 minutes away by car, offering a varied range of shops, entertainment and restaurants for the whole family.

Also, a great advantage of the area is the impressive number of elite international schools and top kindergartens, such as Mark Twain International School, which is 2 minutes away by car or 14 minutes on foot.

The list of international schools continues with British School, Cambridge School, Olga Gudynn International School, AISB - American School, etc., all of which are at a maximum distance of 15 minutes by car.