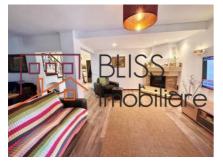

# The villa is part of a gated community, secure with controlled access.

The villa has a usable area of 143 square meters, intelligently compartmentalized, and is built on a plot of 196 square meters. On the ground floor we find the living room with the dining area and direct access to the garden, the furnished and equipped open kitchen (including the dishwasher), the service toilet and a storage space. Other utilities of this modern villa are its own central heating system, air conditioning and the fireplace in the living room.