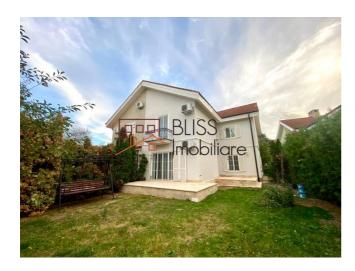

#### **Description**

BLISS Imobiliare presents a 3-bedroom duplex villa, which is part of the Baneasa Residential Park residential complex in Erou Iancu Nicolae.

# The villa is part of a gated community, secure with controlled access.

It is located on a plot of 352 square meters, has a usable area of 162 square meters and is divided as follows: on the ground floor we have a living and dining area with a fireplace, a fully furnished and equipped kitchen, a second dining area, a bathroom, a technical room and storage space.

On the first floor we find a master bedroom with its own bathroom, two bedrooms served by a bathroom and a living area.

This property benefits from a generous yard of 246 square meters, furnished with mature vegetation, a terrace and a rocking chair for relaxation.