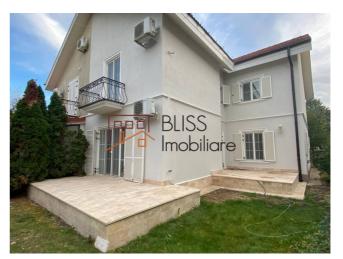

# The villa is part of a gated community, secure with controlled access.

It is located on a plot of 352 square meters, has a usable area of 162 square meters and is divided as follows: on the ground floor we have a living and dining area with a fireplace, a fully furnished and equipped kitchen, a second dining area, a bathroom, a technical room and storage space.

On the first floor we find a master bedroom with its own bathroom, two bedrooms served by a bathroom and a living area.

This property benefits from a generous yard of 246 square meters, furnished with mature vegetation, a terrace and a rocking chair for relaxation.