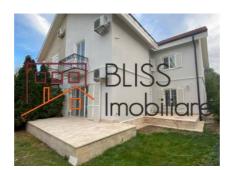

On the first floor we find a master bedroom with its own bathroom, two bedrooms served by a bathroom and a living area.

This property benefits from a generous yard of 246 square meters, furnished with mature vegetation, a terrace and a rocking chair for relaxation.