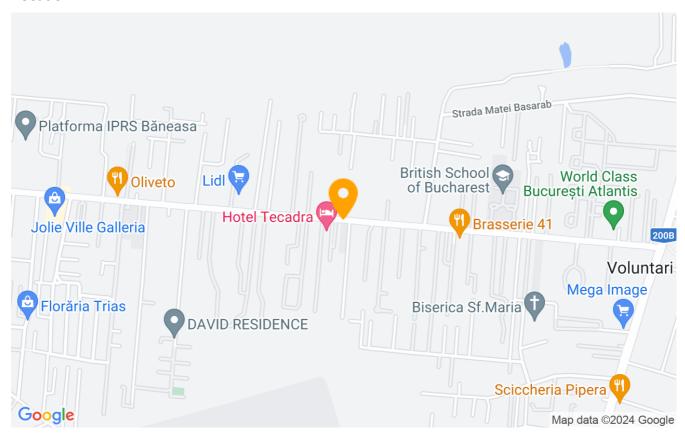

nal School, which are only a few minutes away by car. Also, the area offers a variety of kindergartens perfect for the harmonious development of the little ones.

| Property details    |          |
|---------------------|----------|
| Rooms no.           | 5        |
| Useable surface     | 162m²    |
| Constructed surface | 207m²    |
| Bedrooms no.        | 3        |
| Kitchens no.        | 1        |
| Bathrooms no.       | 3        |
| Building type       | Villa    |
| Balconies no.       | 1        |
| State               | Finished |
| Total land          | 352m²    |
| Print               | 106m²    |
| Courtyard           | 246m²    |
| Parking outside     | 2        |

### **Amenities**

Equipped kitchen

Furnished

Private heating

☆ Air conditioning

Fireplace

#### Location



## **Photos**