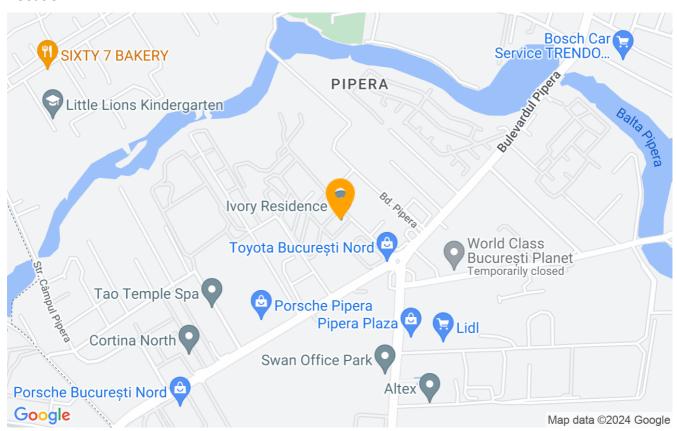

Near the complex you can find three bus stops (135, R449, R450), two metro stations - Aurel Vlaicu (11 min.) and Pipera (7 min.), and for your trips outside the city, you have quick access to the ring road and the A3 highway (5 min.) and to Băneasa International Airport (Aurel Vlaicu).

You gain valuable time when the children's school and kindergarten are close to home, and your office is also a few minutes away - Pipera Plaza, Cubic Center, Global Plaza, Swan Office Park - all within 3 minutes away.

Relaxation and shopping in the most modern shopping centers, Promenada mall and Băneasa Shopping City, and you can do the necessary hours of exercise in Word Class or with a visit with the little ones to the Zoo.