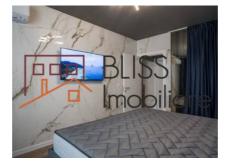

# The property includes a parking space (multi-level parking) and an underground storage space.

The total area is 72 square meters and can be divided into: a spacious living room with an open kitchen, a comfortable bedroom, an elegant bathroom, a balcony and a welcoming hall. This apartment offers comfort and elegance, perfect for enjoying a refined lifestyle. It is fully furnished and equipped with all the necessary modern appliances, and the elegant furniture beautifully dresses the apartment.