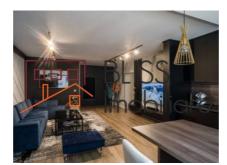

### **Description**

BLISS Imobiliare presents a 1-bedroom apartment, furnished and equipped deluxe, located in the Ivory Residence residential complex, Pipera OMV Rond area.

# The property includes a parking space (multi-level parking) and an underground storage space.

The total area is 72 square meters and can be divided into: a spacious living room with an open kitchen, a comfortable bedroom, an elegant bathroom, a balcony and a welcoming hall. This apartment offers comfort and elegance, perfect for enjoying a refined lifestyle. It is fully furnished and equipped with all the necessary modern appliances, and the elegant furniture beautifully dresses the apartment.