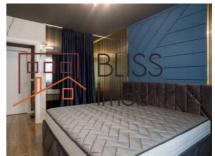

# The property includes a parking space (multi-level parking) and an underground storage space.

The total area is 72 square meters and can be divided into: a spacious living room with an open kitchen, a comfortable bedroom, an elegant bathroom, a balcony and a welcoming hall. This apartment offers comfort and elegance, perfect for enjoying a refined lifestyle. It is fully furnished and equipped with all the necessary modern appliances, and the elegant furniture beautifully dresses the apartment.