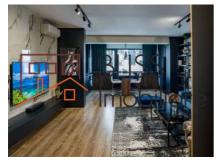

### **Description**

BLISS Imobiliare presents a 1-bedroom apartment, furnished and equipped deluxe, located in the Ivory Residence residential complex, Pipera OMV Rond area.

# The property includes a parking space (multi-level parking) and an underground storage space.

The total area is 72 square meters and can be divided into: a spacious living room with an open kitchen, a comfortable bedroom, an elegant bathroom, a balcony and a welcoming hall. This apartment offers comfort and elegance, perfect for enjoying a refined lifestyle. It is fully furnished and equipped with all the necessary modern appliances, and the elegant furniture beautifully dresses the apartment.