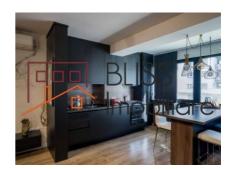

# The property includes a parking space (multi-level parking) and an underground storage space.

The total area is 72 square meters and can be divided into: a spacious living room with an open kitchen, a comfortable bedroom, an elegant bathroom, a balcony and a welcoming hall. This apartment offers comfort and elegance, perfect for enjoying a refined lifestyle. It is fully furnished and equipped with all the necessary modern appliances, and the elegant furniture beautifully dresses the apartment.

# **Amenities**

Equipped kitchen

Furnished

Private heating

☆ Air conditioning