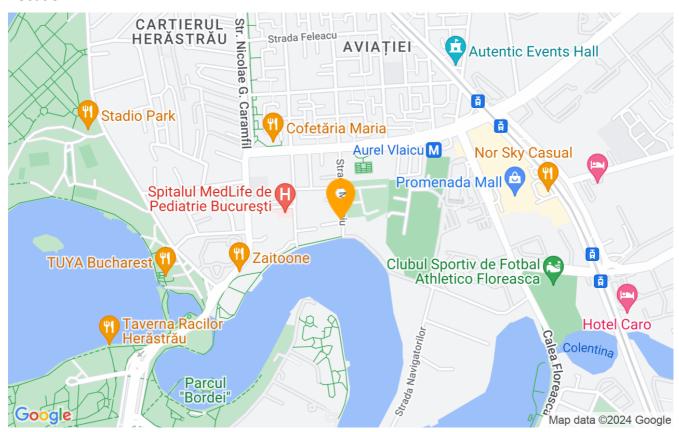

One Floreasca Lake is located in the northern part of the capital, in the Herastrau area, just a few minutes' walk from the Herastrau Park.

The property is located in a convenient area, full of facilities and with quick access to points of interest in Bucharest. Nearby there are bus and tram stations, which quickly lead to other areas of interest in the capital, and the Aurel Vlaicu metro station is only an 8-minute walk away.

The Herastrau area is one of the most exclusive and coveted in Bucharest, being surrounded by the neighborhoods of Primaverii, Aviatiei and Floreasca, being not only a perfect place for your home, but also for an ideal lifestyle.

### Location