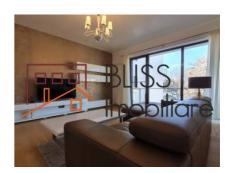

# The property also includes an underground parking space.

It has an area of 84 square meters and is divided into 2 bedrooms, a living room with an open space kitchen and 2 bathrooms.

The entire apartment will be offered fully furnished and equipped. The project was designed so that each of these rooms stand out through an elegant design with luxurious accents.

# **Amenities**

Equipped kitchen

Furnished

Building heating

☆ Air conditioning