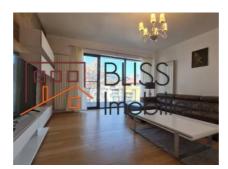

# The property also includes an underground parking space.

It has an area of 84 square meters and is divided into 2 bedrooms, a living room with an open space kitchen and 2 bathrooms.

The entire apartment will be offered fully furnished and equipped. The project was designed so that each of these rooms stand out through an elegant design with luxurious accents.

# **Amenities**

Equipped kitchen

Furnished

Building heating

☆ Air conditioning