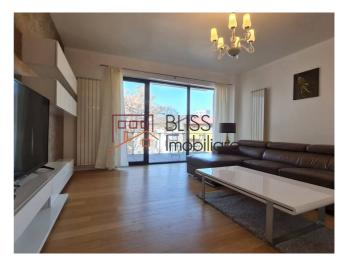

# The property also includes an underground parking space.

It has an area of 84 square meters and is divided into 2 bedrooms, a living room with an open space kitchen and 2 bathrooms.

The entire apartment will be offered fully furnished and equipped. The project was designed so that each of these rooms stand out through an elegant design with luxurious accents.

# **Amenities**

Equipped kitchen

Furnished

Building heating

☆ Air conditioning