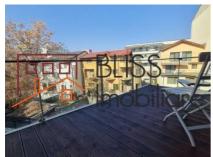

# The property also includes an underground parking space.

It has an area of 84 square meters and is divided into 2 bedrooms, a living room with an open space kitchen and 2 bathrooms.

The entire apartment will be offered fully furnished and equipped. The project was designed so that each of these rooms stand out through an elegant design with luxurious accents.

One Floreasca Lake is located in the northern part of the capital, in the Herastrau area, just a few minutes' walk from the Herastrau Park.

The property is located in a convenient area, full of facilities and with quick access to points of interest in Bucharest. Nearby there are bus and tram stations, which quickly lead to other areas of interest in the capital, and the Aurel Vlaicu metro station is only an 8-minute walk away.