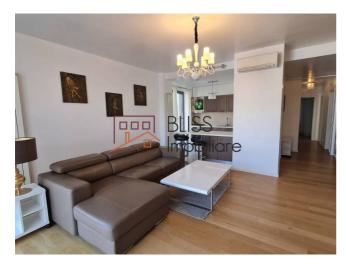

# The property also includes an underground parking space.

It has an area of 84 square meters and is divided into 2 bedrooms, a living room with an open space kitchen and 2 bathrooms.

The entire apartment will be offered fully furnished and equipped. The project was designed so that each of these rooms stand out through an elegant design with luxurious accents.

# **Amenities**

Equipped kitchen

Furnished

Building heating

☆ Air conditioning