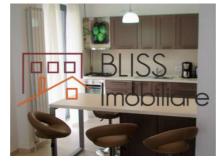

# The property also includes an underground parking space.

It has an area of 84 square meters and is divided into 2 bedrooms, a living room with an open space kitchen and 2 bathrooms.

The entire apartment will be offered fully furnished and equipped. The project was designed so that each of these rooms stand out through an elegant design with luxurious accents.

# **Amenities**

Equipped kitchen

Furnished

Building heating

☆ Air conditioning