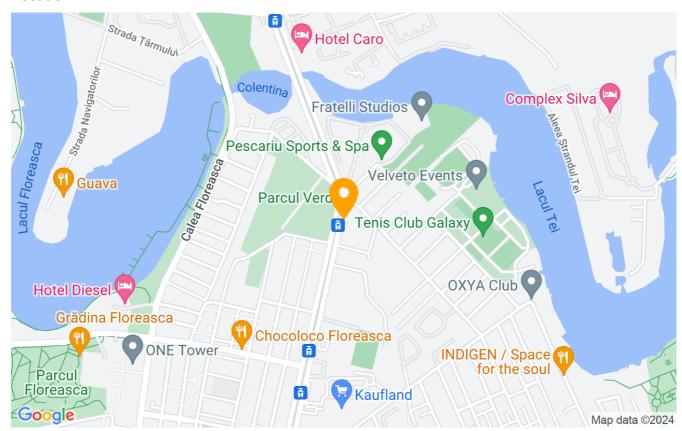

The property also includes a parking space.

One Verdi Park is located on Barbu Văcărescu Boulevard, near the city center, being surrounded by multiple services, such as sports center, swimming pool, tennis court, shopping mall, cinema and entertainment, these being just a few steps away.

The complex benefits from having the airport nearby and is well served by facilities such as 2 nearby metro stations, tram line, bus and a walking distance to Verdi Park, Mall Promenada, Cinema and Business Center.

#### Location