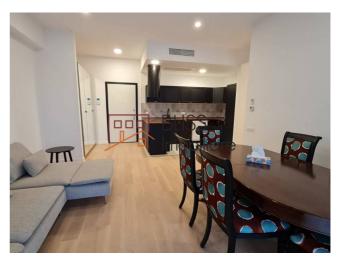

## **Description**

BLISS Imobiliare presents a 2-bedroom apartment located on the 2nd floor of a building in the exclusive residential complex One Veri Park in the north of Bucharest.

The apartment has a usable area of 83 square meters and is divided into 2 bedrooms, a spacious living room with dining area and open space kitchen, 2 bathrooms and a terrace.

## **Amenities**

Equipped kitchen

M Dishwasher

Furnished

Building heating

☆ Air conditioning