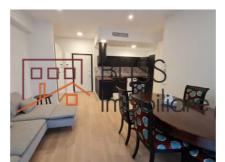

## **Description**

BLISS Imobiliare presents a 2-bedroom apartment located on the 2nd floor of a building in the exclusive residential complex One Veri Park in the north of Bucharest.

The apartment has a usable area of 83 square meters and is divided into 2 bedrooms, a spacious living room with dining area and open space kitchen, 2 bathrooms and a terrace.