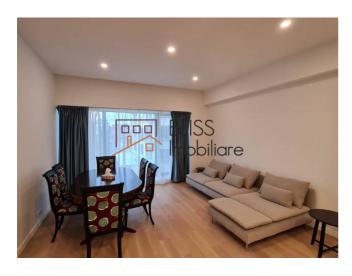

## **Description**

BLISS Imobiliare presents a 2-bedroom apartment located on the 2nd floor of a building in the exclusive residential complex One Veri Park in the north of Bucharest.

The apartment has a usable area of 83 square meters and is divided into 2 bedrooms, a spacious living room with dining area and open space kitchen, 2 bathrooms and a terrace.

## **Amenities**

Equipped kitchen

M Dishwasher

Furnished

Building heating

☆ Air conditioning