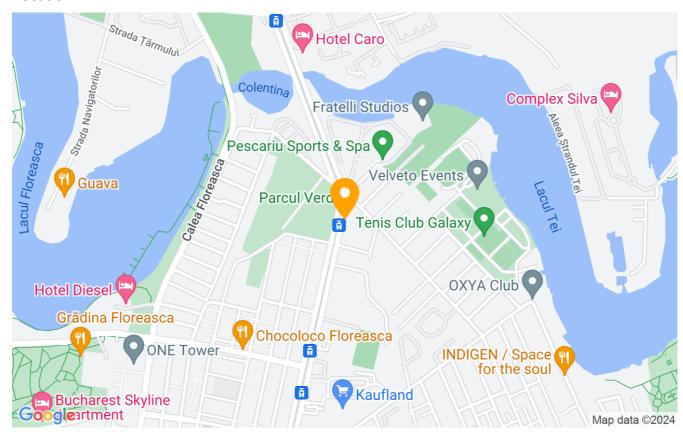

One Verdi Park is located on Barbu Văcărescu, offering quick access to Verdi Park, Floreasca lake, Floreasca, Aviației, Pipera, Herăstrău and Dorobantii neighborhoods, the One Gallery shopping center within One Floreasca City, as well as to multiple points of interest in the city: commercial services and creative locations, entertainment, restaurants, cafes, gyms.

### Location