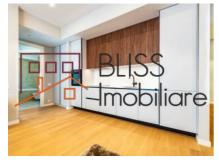

### **Description**

New, modern, 1-bedroom apartment, furnished and equipped premium, located in the luxury residential complex One Verdi Park.

Located in the northern part of the capital, just a few steps away from the park, One Verdi Park consists of the two tallest residential towers in Bucharest with panoramic views of both Lake Tei and Floreasca.

| Property details                    |             |
|-------------------------------------|-------------|
| Rooms no.                           | 2           |
| Useable surface                     | 53m²        |
| Constructed surface                 | 62m²        |
| Apartment type                      | Apartment   |
| Type of rooms                       | Independent |
| Type of comfort                     | Deluxe      |
| Bedrooms no.                        | 1           |
| Kitchens no.                        | 1           |
| Bathrooms no.                       | 1           |
| Building type                       | Block       |
| Year built                          | 2023        |
| Config                              | P+20        |
| Floor                               | 15          |
| Balconies no.                       | 1           |
| State                               | Finished    |
| Elevator                            | Yes         |
| Parking inside                      | 1           |
| From developer                      | No          |
| Average cost of utilities per month | 135.00 EUR  |