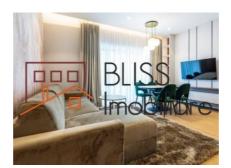

### **Description**

New, modern, 1-bedroom apartment, furnished and equipped premium, located in the luxury residential complex One Verdi Park.

Located in the northern part of the capital, just a few steps away from the park, One Verdi Park consists of the two tallest residential towers in Bucharest with panoramic views of both Lake Tei and Floreasca.

The apartment is fully furnished and equipped with the latest generation appliances, based on an original concept created exclusively by the most appreciated interior design designers, for premium residences, everything being in accordance with the latest trends in design and technology.

| Property details                    |             |
|-------------------------------------|-------------|
| Rooms no.                           | 2           |
| Useable surface                     | 53m²        |
| Constructed surface                 | 62m²        |
| Apartment type                      | Apartment   |
| Type of rooms                       | Independent |
| Type of comfort                     | Deluxe      |
| Bedrooms no.                        | 1           |
| Kitchens no.                        | 1           |
| Bathrooms no.                       | 1           |
| Building type                       | Block       |
| Year built                          | 2023        |
| Config                              | P+20        |
| Floor                               | 15          |
| Balconies no.                       | 1           |
| State                               | Finished    |
| Elevator                            | Yes         |
| Parking inside                      | 1           |
| From developer                      | No          |
| Average cost of utilities per month | 135.00 EUR  |