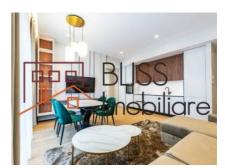

### **Description**

New, modern, 1-bedroom apartment, furnished and equipped premium, located in the luxury residential complex One Verdi Park.

Located in the northern part of the capital, just a few steps away from the park, One Verdi Park consists of the two tallest residential towers in Bucharest with panoramic views of both Lake Tei and Floreasca.

The apartment is fully furnished and equipped with the latest generation appliances, based on an original concept created exclusively by the most appreciated interior design designers, for premium residences, everything being in accordance with the latest trends in design and technology.

| Property details                    |             |
|-------------------------------------|-------------|
| Rooms no.                           | 2           |
| Useable surface                     | 53m²        |
| Constructed surface                 | 62m²        |
| Apartment type                      | Apartment   |
| Type of rooms                       | Independent |
| Type of comfort                     | Deluxe      |
| Bedrooms no.                        | 1           |
| Kitchens no.                        | 1           |
| Bathrooms no.                       | 1           |
| Building type                       | Block       |
| Year built                          | 2023        |
| Config                              | P+20        |
| Floor                               | 15          |
| Balconies no.                       | 1           |
| State                               | Finished    |
| Elevator                            | Yes         |
| Parking inside                      | 1           |
| From developer                      | No          |
| Average cost of utilities per month | 135.00 EUR  |