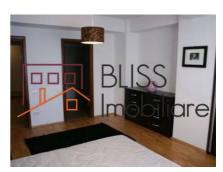

| 132m²        |
| Constructed surface   | 142m²        |
| Apartment type        | Apartment    |
| Type of rooms         | Independent  |
| Type of comfort       | Comfort 1    |
| Bedrooms no.          | 2            |
| Kitchens no.          | 1            |
| Bathrooms no.         | 2            |
| Building type         | Block        |
| Year built            | 2009         |
| Config                | 1S+P+5       |
| Floor                 | 2            |
| Balconies no.         | 2            |
| State                 | Finished     |
| Elevator              | Yes          |
| Parking inside        | 1            |
| Earthquake risk class | Unclassified |

### **Amenities**

Equipped kitchen

> Dishwasher

Furnished

Building heating

#### Location



#### **Photos**