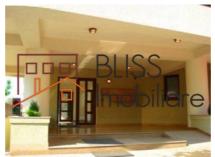

| 132m²        |
| Constructed surface   | 142m²        |
| Apartment type        | Apartment    |
| Type of rooms         | Independent  |
| Type of comfort       | Comfort 1    |
| Bedrooms no.          | 2            |
| Kitchens no.          | 1            |
| Bathrooms no.         | 2            |
| Building type         | Block        |
| Year built            | 2009         |
| Config                | 1S+P+5       |
| Floor                 | 2            |
| Balconies no.         | 2            |
| State                 | Finished     |
| Elevator              | Yes          |
| Parking inside        | 1            |
| Earthquake risk class | Unclassified |

### **Amenities**

Equipped kitchen

> Dishwasher

Furnished

Building heating

#### Location



#### **Photos**