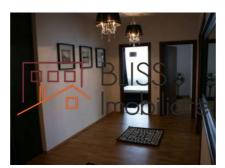

e       | 132m²        |
| Constructed surface   | 142m²        |
| Apartment type        | Apartment    |
| Type of rooms         | Independent  |
| Type of comfort       | Comfort 1    |
| Bedrooms no.          | 2            |
| Kitchens no.          | 1            |
| Bathrooms no.         | 2            |
| Building type         | Block        |
| Year built            | 2009         |
| Config                | 1S+P+5       |
| Floor                 | 2            |
| Balconies no.         | 2            |
| State                 | Finished     |
| Elevator              | Yes          |
| Parking inside        | 1            |
| Earthquake risk class | Unclassified |

### **Amenities**

Equipped kitchen

> Dishwasher

Furnished

Building heating

#### Location



#### **Photos**