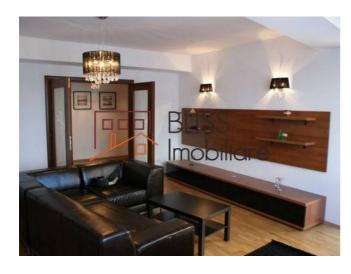

## **Description**

| Property details      |              |
|-----------------------|--------------|
| Rooms no.             | 3            |
| Useable surface       | 132m²        |
| Constructed surface   | 142m²        |
| Apartment type        | Apartment    |
| Type of rooms         | Independent  |
| Type of comfort       | Comfort 1    |
| Bedrooms no.          | 2            |
| Kitchens no.          | 1            |
| Bathrooms no.         | 2            |
| Building type         | Block        |
| Year built            | 2009         |
| Config                | 1S+P+5       |
| Floor                 | 2            |
| Balconies no.         | 2            |
| State                 | Finished     |
| Elevator              | Yes          |
| Parking inside        | 1            |
| Earthquake risk class | Unclassified |

### **Amenities**

Equipped kitchen

> Dishwasher

Furnished

Building heating

#### **Photos**