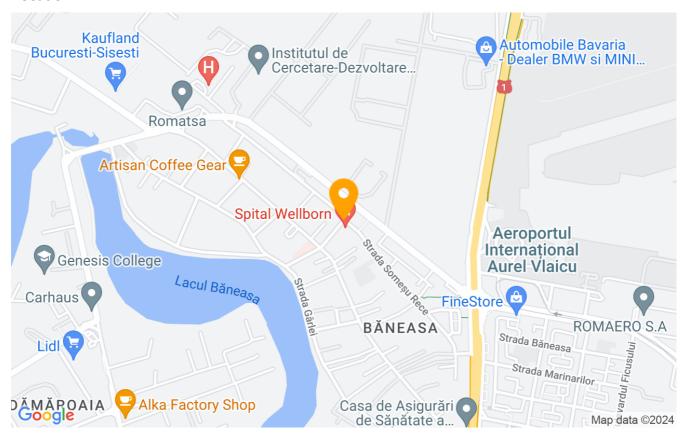

# 2 bedroom apartment

◆ Lacul Baneasa, Bucharest

Web Reference #1197

https://blissimobiliare.ro/en/apartment-2-bedrooms-for-rent-baneasa-sisesti-jandarmerie-straulesti-sector-1-bucharest-1197

#### Location