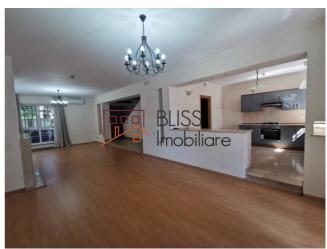

## Near the British School of Bucharest, easy access to Bucharest

- Bright living room with fireplace, semi open and fully equipped kitchen, laundry room, garage for one car with possibility of electrical car charging, two more parking places in front of the house.
- 4 Bedrooms on the first floor with two en-suite bathrooms and one hallway bathroom.
- Large open attic with a separate bedroom and bathroom.
- Wonderful individual garden with terrace accessible from the living room.