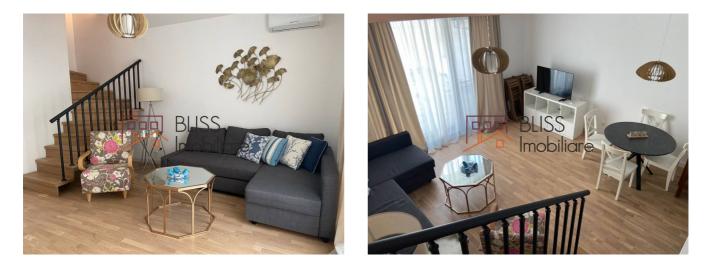

The compartmentation of the interior space was done intelligently, the ground floor being composed of a living room with a dining area, provided with a fireplace and an exit to the garden, a kitchen closed with glass doors and a service bathroom. The ground floor was designed as a space dedicated to relaxation: the wide open space, large glazed surfaces, which let the light enliven the interior of the house, and the exit to the private 30 sqm courtyard directly from the living room, so that you can enjoy your dinner outside with the family , or coffee on a sunny morning.

On the 1st floor we have two superbly furnished bedrooms, each with its own bathroom and dressing space. The next level, the attic, has a bedroom and an office, with a bathroom serving them.

The villa is located in a highly sought-after area, thanks to the quick access to facilities and top quality services.