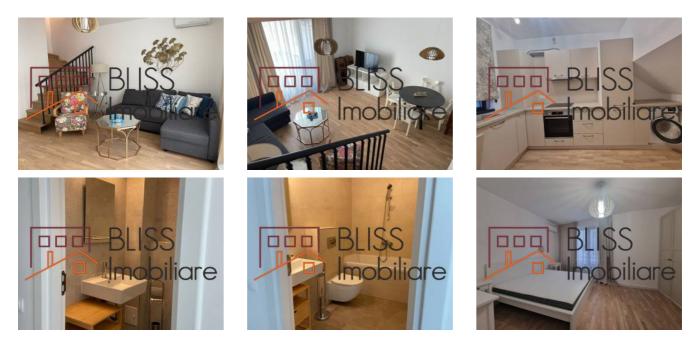

The compartmentation of the interior space was done intelligently, the ground floor being composed of a living room with a dining area, provided with a fireplace and an exit to the garden, a kitchen closed with glass doors and a service bathroom. The ground floor was designed as a space dedicated to relaxation: the wide open space, large glazed surfaces, which let the light enliven the interior of the house, and the exit to the private 30 sqm courtyard directly from the living room, so that you can enjoy your dinner outside with the family , or coffee on a sunny morning.

On the 1st floor we have two superbly furnished bedrooms, each with its own bathroom and dressing space. The next level, the attic, has a bedroom and an office, with a bathroom serving them.

The villa is located in a highly sought-after area, thanks to the quick access to facilities and top quality services.

#### **Photos**

BLISS Imobiliare © 2024