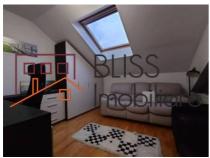

The apartment has a total area of 125 sqm, and is separated and compartmentalized as follows: a generous living room, kitchen, bedroom, office/bedroom and bathroom.

The heating of the apartment is done individually, the property having its own central heating system and each room being equipped with an air conditioning unit. In the living area, the apartment has a functional wood-burning fireplace, which makes it a perfect place to relax with your loved ones on cold evenings.