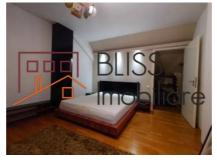

The apartment has a total area of 125 sqm, and is separated and compartmentalized as follows: a generous living room, kitchen, bedroom, office/bedroom and bathroom.

The heating of the apartment is done individually, the property having its own central heating system and each room being equipped with an air conditioning unit. In the living area, the apartment has a functional wood-burning fireplace, which makes it a perfect place to relax with your loved ones on cold evenings.