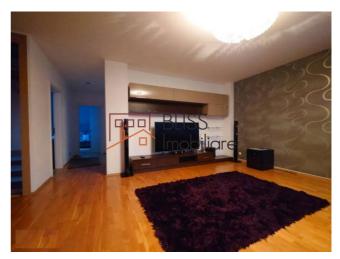

The apartment has a total area of 125 sqm, and is separated and compartmentalized as follows: a generous living room, kitchen, bedroom, office/bedroom and bathroom.

The heating of the apartment is done individually, the property having its own central heating system and each room being equipped with an air conditioning unit. In the living area, the apartment has a functional wood-burning fireplace, which makes it a perfect place to relax with your loved ones on cold evenings.

## **Amenities**

Equipped kitchen Furnished

Private heating ☆ Air conditioning Fireplace Swimming pool