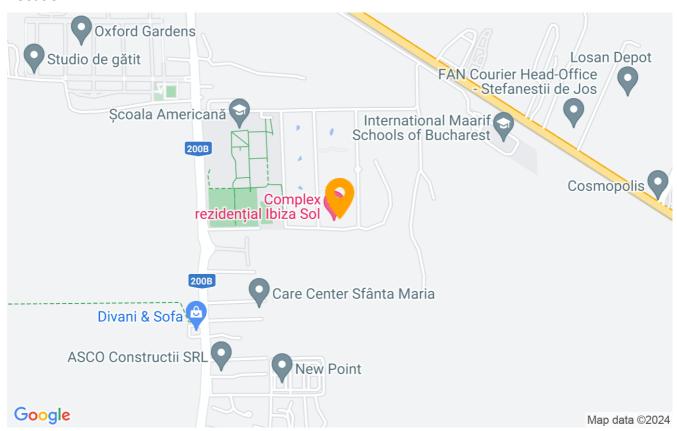

The apartment comes with a underground parking space.

It is located in a highly sought-after area, thanks to the quick access to facilities and top quality services. Starting from local businesses, including shops, grocers, cafes, restaurants, fitness rooms, beauty salons, clinics (aesthetic, medical, dental and veterinary), car washes and car services, etc., to large shopping centers, the area Pipera offers everything you need for a modern and comfortable lifestyle. Just 10 minutes by car, you will find the Jollie Ville shopping center. Baneasa Shopping City, with the most exclusive shops and fine restaurants, is only 18 minutes away, Promenada Mall 20 minutes away, thus offering a varied range of shops, entertainment and restaurants.

Because education is very important, the area benefits from an impressive number of top schools and kindergartens. A great advantage of this apartment is that it is very close to the American International School, just a 4-minute walk away. Also, the British School of Bucharest is 8 minutes away by car, the Mark Twain High School is 10 minutes away, and the Cambridge School of Bucharest is 11 minutes away. These are just a few examples of nearby schools, and the list can go on, which makes this property the perfect home for a family with children focused on a harmonious growth and development, at high standards.

#### Location