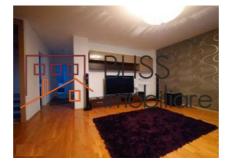

The apartment has a total area of 125 sqm, and is separated and compartmentalized as follows: a generous living room, kitchen, bedroom, office/bedroom and bathroom.

The heating of the apartment is done individually, the property having its own central heating system and each room being equipped with an air conditioning unit. In the living area, the apartment has a functional wood-burning fireplace, which makes it a perfect place to relax with your loved ones on cold evenings.