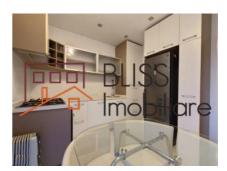

The apartment has a total area of 125 sqm, and is separated and compartmentalized as follows: a generous living room, kitchen, bedroom, office/bedroom and bathroom.

The heating of the apartment is done individually, the property having its own central heating system and each room being equipped with an air conditioning unit. In the living area, the apartment has a functional wood-burning fireplace, which makes it a perfect place to relax with your loved ones on cold evenings.