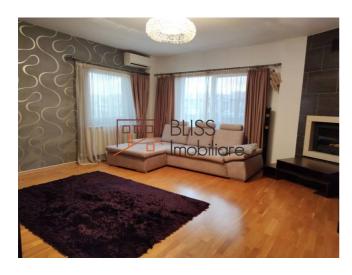

The apartment has a total area of 125 sqm, and is separated and compartmentalized as follows: a generous living room, kitchen, bedroom, office/bedroom and bathroom.

The heating of the apartment is done individually, the property having its own central heating system and each room being equipped with an air conditioning unit. In the living area, the apartment has a functional wood-burning fireplace, which makes it a perfect place to relax with your loved ones on cold evenings.

## **Amenities**

Equipped kitchen Furnished

Private heating ☆ Air conditioning Fireplace Swimming pool