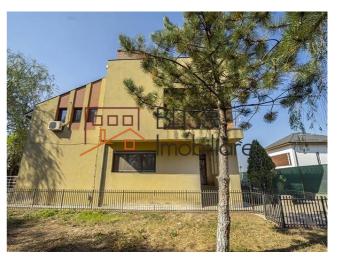

#### **Description**

BLISS Imobiliare proudly introduces a superb and unique villa nestled in a green and serene area of Pipera, offering an exceptional residential experience.

With a generous plot of 1000 square meters and a spacious garden surrounded by trees, this home provides privacy and tranquility in an upscale residential neighborhood.

This remarkable property stands out with its unusual and exclusive configuration.

Covering a usable area of 290 square meters, the villa impresses with ample spaces and a harmonious layout, ready to be personalized or redecorated according to preferences.

| Property details |          |
|------------------|----------|
| Rooms no.        | 6        |
| Useable surface  | 290m²    |
| Bedrooms no.     | 3        |
| Kitchens no.     | 1        |
| Bathrooms no.    | 3        |
| Building type    | Villa    |
| Year built       | 2011     |
| Balconies no.    | 1        |
| State            | Finished |
| Total land       | 1000m²   |
| Parking inside   | 1        |