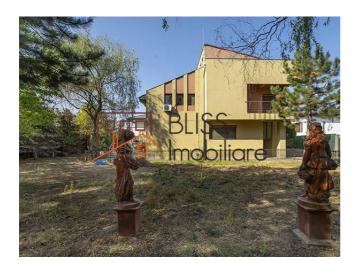

#### **Description**

BLISS Imobiliare proudly introduces a superb and unique villa nestled in a green and serene area of Pipera, offering an exceptional residential experience.

With a generous plot of 1000 square meters and a spacious garden surrounded by trees, this home provides privacy and tranquility in an upscale residential neighborhood.

This remarkable property stands out with its unusual and exclusive configuration.

Covering a usable area of 290 square meters, the villa impresses with ample spaces and a harmonious layout, ready to be personalized or redecorated according to preferences.

| Property details |          |
|------------------|----------|
| Rooms no.        | 6        |
| Useable surface  | 290m²    |
| Bedrooms no.     | 3        |
| Kitchens no.     | 1        |
| Bathrooms no.    | 3        |
| Building type    | Villa    |
| Year built       | 2011     |
| Balconies no.    | 1        |
| State            | Finished |
| Total land       | 1000m²   |
| Parking inside   | 1        |