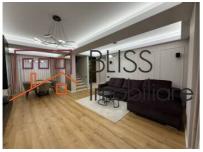

#### **Villa Specifications**

- Usable area: 230 sqm
- · Efficient layout and top-quality finishes
- Spacious open-plan living area connected to the dining space
- Modern 15 sqm kitchen, perfectly positioned for maximum efficiency

- Master bedroom with en-suite bathroom and large 12 sqm dressing
- Two bedrooms on the 2nd floor, each with private bathrooms
- Private 350 sqm garden with a 22 sqm terrace
- Rooftop terrace of 62 sqm, ideal for relaxation