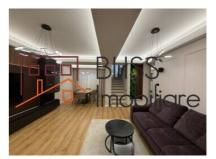

#### **Villa Specifications**

- Usable area: 230 sqm
- · Efficient layout and top-quality finishes
- Spacious open-plan living area connected to the dining space
- Modern 15 sqm kitchen, perfectly positioned for maximum efficiency

- Master bedroom with en-suite bathroom and large 12 sqm dressing
- Two bedrooms on the 2nd floor, each with private bathrooms
- Private 350 sqm garden with a 22 sqm terrace
- Rooftop terrace of 62 sqm, ideal for relaxation