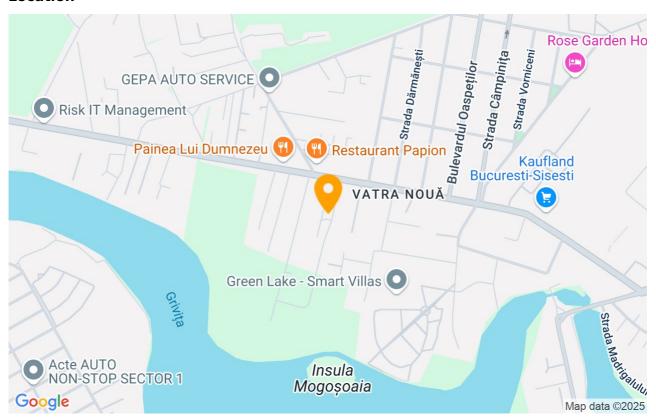

#### **Benefits of Living in Sisesti Area**

The Sisesti area in Sector 1 is one of the most exclusive residential areas in Bucharest, offering a perfect blend of tranquility and accessibility. With multiple modern facilities, proximity to Baneasa Forest and Herastrau Park, residents enjoy an active and relaxing lifestyle.

#### **Nearby Amenities**

- Shopping centers: Baneasa Shopping City, Carrefour Feeria, Metro, Dedeman, Ikea
- Educational institutions: Prestigious international schools
- Transportation: Străulești Metro Station only 4 minutes away
- Otopeni Airport 15 minutes away
- Leisure spots: Baneasa Forest, Herastrau Park

### Location