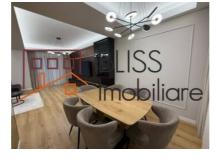

#### **Villa Specifications**

- Usable area: 230 sqm
- · Efficient layout and top-quality finishes
- Spacious open-plan living area connected to the dining space
- Modern 15 sqm kitchen, perfectly positioned for maximum efficiency

- Master bedroom with en-suite bathroom and large 12 sqm dressing
- Two bedrooms on the 2nd floor, each with private bathrooms
- Private 350 sqm garden with a 22 sqm terrace
- Rooftop terrace of 62 sqm, ideal for relaxation