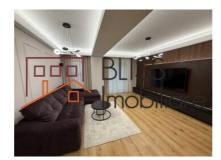

#### **Villa Specifications**

- Usable area: 230 sqm
- · Efficient layout and top-quality finishes
- Spacious open-plan living area connected to the dining space
- Modern 15 sqm kitchen, perfectly positioned for maximum efficiency

- Master bedroom with en-suite bathroom and large 12 sqm dressing
- Two bedrooms on the 2nd floor, each with private bathrooms
- Private 350 sqm garden with a 22 sqm terrace
- Rooftop terrace of 62 sqm, ideal for relaxation