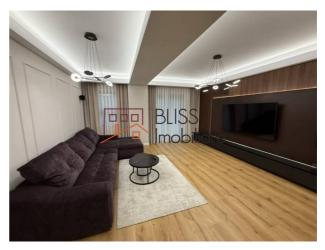

#### **Villa Specifications**

- Usable area: 230 sqm
- · Efficient layout and top-quality finishes
- Spacious open-plan living area connected to the dining space
- Modern 15 sqm kitchen, perfectly positioned for maximum efficiency

# **Amenities**

Equipped kitchen

> Dishwasher

Not furnished

Private heating

☆ Air conditioning