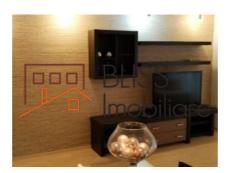

# The property also includes an underground parking space.

The apartment has an area of 110 square meters and consists of a spacious and bright living room with access to the garden and terrace, 2 bedrooms, bathroom, kitchen and hall.

## **Amenities**

Equipped kitchen Furnished