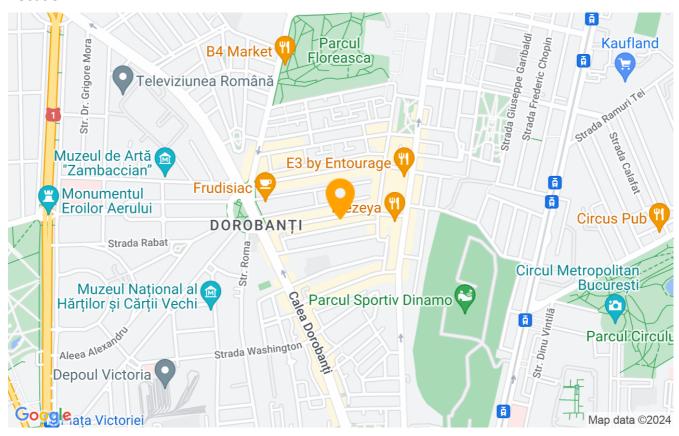

The Dorobanti neighborhood is well connected to the public transport network, with many bus and tram stops, which makes access to other interesting parts of the city easy and convenient. Piaţa Dorobanti bus station is just a 5-minute walk away and Aviatorilor metro station is a 15-minute walk away.