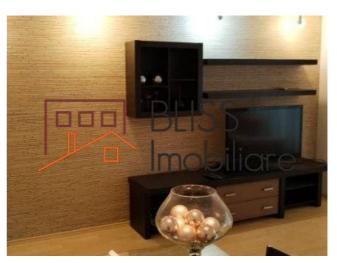

# The property also includes an underground parking space.

The apartment has an area of 110 square meters and consists of a spacious and bright living room with access to the garden and terrace, 2 bedrooms, bathroom, kitchen and hall.