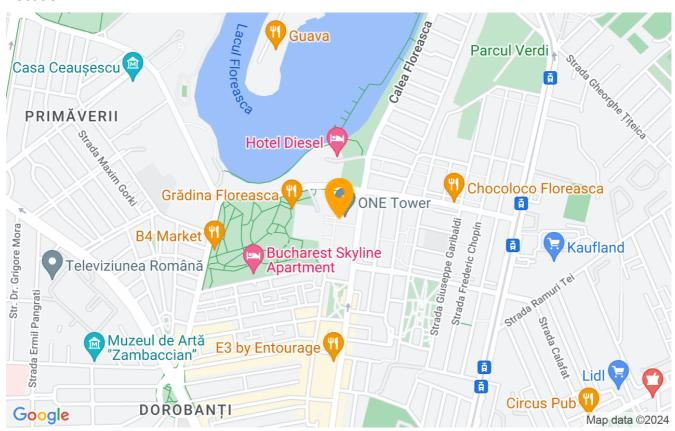

ct.

| Property details |                  |
|------------------|------------------|
| Rooms no.        | 3                |
| Useable surface  | 78m²             |
| Apartment type   | Apartment        |
| Type of rooms    | Semi-independent |
| Type of comfort  | Deluxe           |
| Bedrooms no.     | 2                |
| Kitchens no.     | 1                |
| Bathrooms no.    | 2                |
| Building type    | Block            |
| Year built       | 2021             |
| Config           | 1S+P+16          |
| Floor            | 5                |
| Balconies no.    | 1                |
| State            | Finished         |
| Elevator         | Yes              |

## **Amenities**

Equipped kitchen

> Dishwasher

Furnished

Building heating

☆ Air conditioning

#### Location



### **Photos**