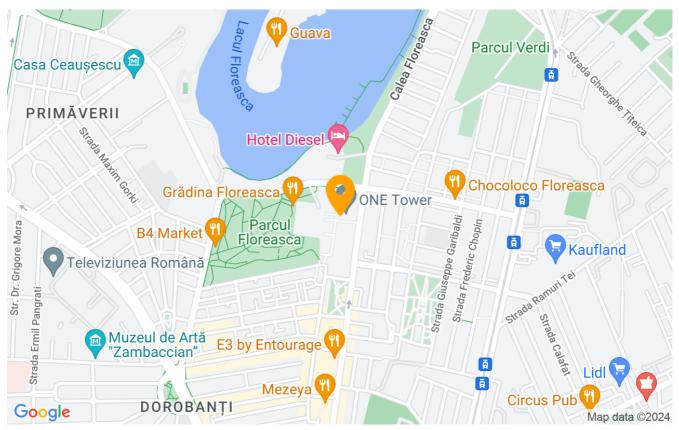

Part of a multifunctional complex, One Mircea Eliade offers its residents a wide variety of integrated facilities: restaurants, cafes, green spaces, children's playground, innovative offices, three levels of underground parking, stunning views and exclusive apartments, all adjacent Floreasca Park.

One Mircea Eliade is a luxury residential complex, offering premium apartments built according to high, sustainable and energy-efficient standards, thus fulfilling all the conditions to be an emblematic residential development of the Floreasca district.

Location