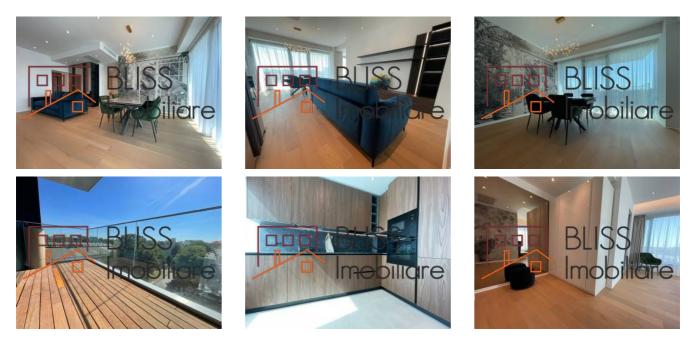

### Description

BLISS Imobiliare presents a special 2-bedroom apartment, located on the 5th floor of a building in the One Mircea Eliade premium residential complex.

It is a very spacious apartment, with a usable area of 89 square meters, it benefits from premium finishes and furniture, and a spacious terrace overlooking the Piata Floreasca.

### Photos

BLISS Imobiliare © 2024