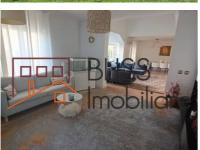

On the ground floor, the villa boasts a bright living room with a fireplace and high ceilings, an elegant dining area, a fully furnished and equipped kitchen, a guest bathroom, a double garage, a laundry room, and a technical room.