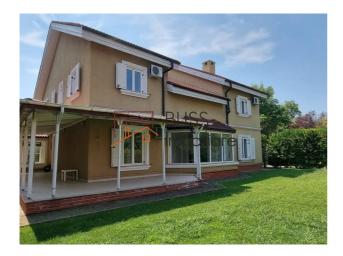

#### **Description**

BLISS Imobiliare presents a stunning villa located in the largest residential complex in Băneasa, featuring 24/7 security for safety and comfort in an exclusive environment. This individual villa, spread over two levels, offers a spacious and well-designed layout, ideal for a family seeking a refined lifestyle.

On the ground floor, the villa boasts a bright living room with a fireplace and high ceilings, an elegant dining area, a fully furnished and equipped kitchen, a guest bathroom, a double garage, a laundry room, and a technical room.

The first floor features a master bedroom with an en-suite bathroom and walk-in closet, a secondary bedroom with its own bathroom, and two additional secondary bedrooms that share a bathroom.

Nearby, just a few minutes' walk away, you'll find a RATB bus stop, Mega Image supermarket, renowned international schools, and the Jolie Ville shopping center, ensuring quick access to all the amenities needed for a comfortable lifestyle.

# **Property details**

| Rooms no.             | 5            |
|-----------------------|--------------|
| Useable surface       | 350m²        |
| Constructed surface   | 400m²        |
| Bedrooms no.          | 4            |
| Kitchens no.          | 1            |
| Bathrooms no.         | 4            |
| Toilets no.           | 1            |
| Building type         | Villa        |
| Year built            | 2010         |
| Year renovated        | 2013         |
| State                 | Finished     |
| Total land            | 700m²        |
| Print                 | 221m²        |
| Courtyard             | 300m²        |
| Parking inside        | 2            |
| Parking outside       | 2            |
| Storage no.           | 2            |
| Earthquake risk class | Unclassified |