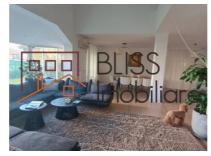

On the ground floor, the villa boasts a bright living room with a fireplace and high ceilings, an elegant dining area, a fully furnished and equipped kitchen, a guest bathroom, a double garage, a laundry room, and a technical room.