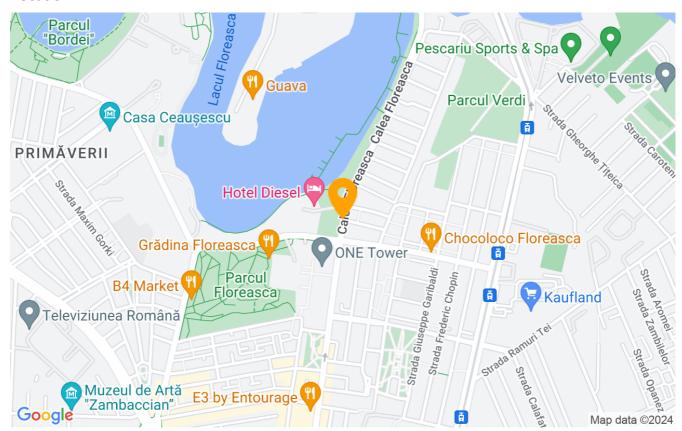

ergy-efficient standards, thus fulfilling all the conditions to be an emblematic residential development of the Floreasca district.

| Property details |                  |
|------------------|------------------|
| Rooms no.        | 2                |
| Apartment type   | Apartment        |
| Type of rooms    | Semi-independent |
| Bedrooms no.     | 1                |
| Kitchens no.     | 1                |
| Bathrooms no.    | 1                |
| Building type    | Block            |
| Year built       | 2021             |
| Config           | P+15             |
| Floor            | All              |
| Balconies no.    | 1                |
| State            | Finished         |
| Elevator         | Yes              |

## **Amenities**



Furnished

☆ Air conditioning

#### Location



#### **Photos**