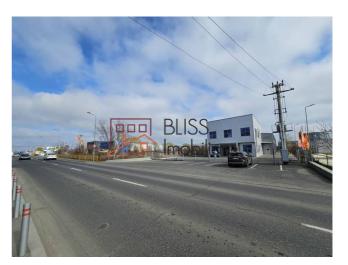

### **Description**

Unique property built in 2006 that can serve as warehouse, showroom and office space. It represents an oasis of possibilities for various businesses.

With a generous area of 2.500 square meters, the land accommodates an impressive building. The main hall offers 490 square metres of storage space, perfectly suited to the logistical needs of a growing business. At the same time, the elegant 210 square metre showroom catches the eye and invites customers into a premium experience.

With a solid infrastructure, the 20cm concrete asphalt ensures easy access for commercial vehicles, and the approximately 5 metre space for trucks, along with the appropriate barrier, facilitates logistics and delivery operations.