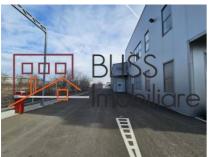

With a solid infrastructure, the 20cm concrete asphalt ensures easy access for commercial vehicles, and the approximately 5 metre space for trucks, along with the appropriate barrier, facilitates logistics and delivery operations.