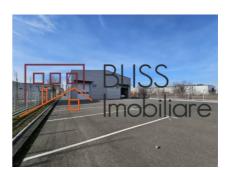

With a solid infrastructure, the 20cm concrete asphalt ensures easy access for commercial vehicles, and the approximately 5 metre space for trucks, along with the appropriate barrier, facilitates logistics and delivery operations.

| Property details    |                          |
|---------------------|--------------------------|
| Constructed surface | 913m²                    |
| Kitchens no.        | 2                        |
| Bathrooms no.       | 2                        |
| Building type       | options.building_types_4 |
| Year built          | 2006                     |
| State               | Finished                 |
| Parking outside     | 20                       |