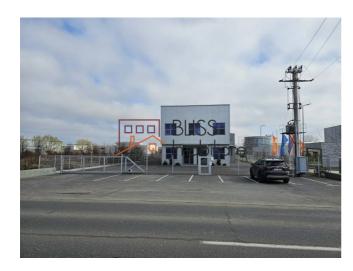

### **Description**

Unique property built in 2006 that can serve as warehouse, showroom and office space. It represents an oasis of possibilities for various businesses.

With a generous area of 2.500 square meters, the land accommodates an impressive building. The main hall offers 490 square metres of storage space, perfectly suited to the logistical needs of a growing business. At the same time, the elegant 210 square metre showroom catches the eye and invites customers into a premium experience.

Upstairs, discover spacious 164 square metre offices, furnished and equipped to support your business' administrative activities. With a kitchen downstairs and kitchenette upstairs, comfort is a priority in this multi-purpose space.

With a solid infrastructure, the 20cm concrete asphalt ensures easy access for commercial vehicles, and the approximately 5 metre space for trucks, along with the appropriate barrier, facilitates logistics and delivery operations.

Whether you're looking for expansive warehouse space, an eye-catching showroom, modern, functional offices, this property is the perfect solution. Offering an adaptable work environment and spaces that can adjust to your evolving needs, this property is a hub of unlimited potential and possibilities for your business.