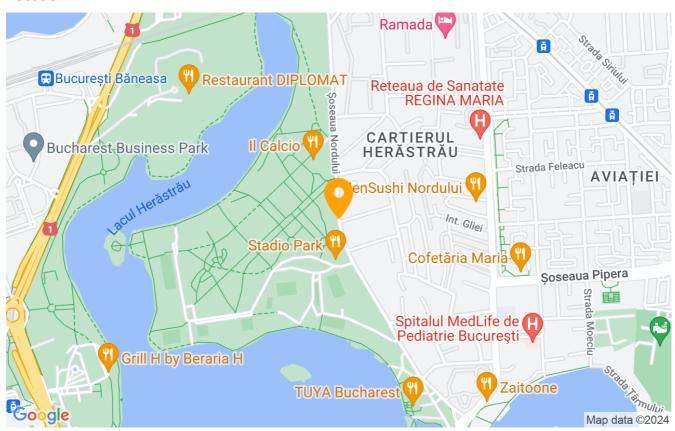

ding nature.

| Property details    |                  |
|---------------------|------------------|
| Rooms no.           | 3                |
| Useable surface     | 101m²            |
| Constructed surface | 120m²            |
| Apartment type      | Apartment        |
| Type of rooms       | Semi-independent |
| Type of comfort     | Comfort 1        |
| Bedrooms no.        | 2                |
| Kitchens no.        | 1                |
| Bathrooms no.       | 2                |
| Building type       | Block            |
| Config              |                  |
| Floor               | 5                |
| Balconies no.       | 2                |
| State               | Finished         |
| Parking inside      | 1                |

# **Amenities**



☆ Air conditioning

#### Location



### **Photos**