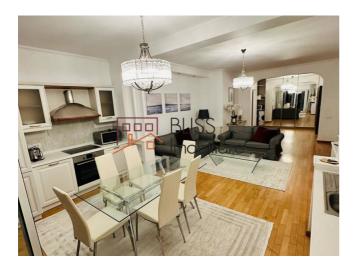

## **Description**

BLISS Imobiliare invites you to an oasis of elegance opposite Herăstrău Park.

This apartment offers you not only a home, but also an idyllic view and easy access to the green and recreational spaces of the park. With a useful floor area of 101 square meters, every room of this apartment has been carefully designed to provide space and comfort, and the high-quality finishes and abundant natural lighting create an elegant and bright environment.

With an open space kitchen fully equipped with state-of-the-art appliances, high-quality finishes and access to the generous living room, it is the perfect place to relax and socialize, enjoying natural light and a picturesque view of the park.