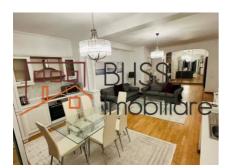

## **Description**

BLISS Imobiliare invites you to an oasis of elegance opposite Herăstrău Park.

This apartment offers you not only a home, but also an idyllic view and easy access to the green and recreational spaces of the park. With a useful floor area of 101 square meters, every room of this apartment has been carefully designed to provide space and comfort, and the high-quality finishes and abundant natural lighting create an elegant and bright environment.

With an open space kitchen fully equipped with state-of-the-art appliances, high-quality finishes and access to the generous living room, it is the perfect place to relax and socialize, enjoying natural light and a picturesque view of the park.