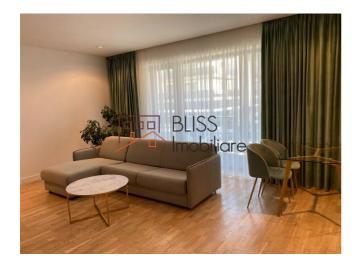

## **Description**

BLISS Imobiliare presents this one bedroom apartment located on the 1st floor, in the Residence 5 complex on Erou lancu Nicolae street, which offers an attractive and convenient location. Here are some key features of this apartment:

Useful area: The apartment has a useful area of 63 square meters, providing a reasonable space for the comfort of the residents.

Location: The complex is positioned in the immediate vicinity of the Baneasa Forest, offering opportunities for nature walks and outdoor activities. Also, the proximity to the most prestigious kindergartens and private schools in Romania can be an advantage for families with children.

| Property details |           |
|------------------|-----------|
| Rooms no.        | 2         |
| Useable surface  | 63m²      |
| Apartment type   | Apartment |
| Type of comfort  | Comfort 1 |
| Bedrooms no.     | 1         |
| Kitchens no.     | 1         |
| Bathrooms no.    | 1         |
| Building type    | Block     |
| Config           | 1S+P+3    |
| Floor            | 1         |
| Balconies no.    | 1         |
| State            | Finished  |
| Elevator         | Yes       |
| Parking inside   | 1         |