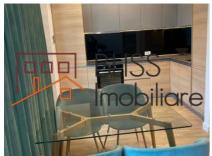

## **Description**

BLISS Imobiliare presents this one bedroom apartment located on the 1st floor, in the Residence 5 complex on Erou lancu Nicolae street, which offers an attractive and convenient location. Here are some key features of this apartment:

Useful area: The apartment has a useful area of 63 square meters, providing a reasonable space for the comfort of the residents.

Location: The complex is positioned in the immediate vicinity of the Baneasa Forest, offering opportunities for nature walks and outdoor activities. Also, the proximity to the most prestigious kindergartens and private schools in Romania can be an advantage for families with children.