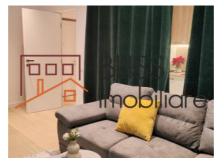

### **Description**

BLISS Imobiliare invites you to this apartment in the Nusco Complex with 2 rooms and an area of 52.5 square meters that offers a picturesque view to the inner courtyard of the complex. This feature adds an element of tranquility and privacy to the home, providing a pleasant and relaxing atmosphere. The view to the inner courtyard can bring a feeling of connection with nature or a green space, creating an oasis of calm in the middle of the urban bustle.

The home also has a generous terrace, providing additional space for relaxing and spending time outdoors. The apartment is fully furnished and equipped, facilitating a comfortable life.

This home seems to be suitable for those who value comfort and modern utilities, offering a well-organized and equipped space for a pleasant living experience.