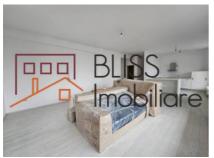

Furnished or unfurnished: The apartment can be available both furnished and unfurnished, giving residents flexibility to customize their space according to their preferences.

Large balcony: The presence of a large balcony adds an additional space for outdoor relaxation, providing opportunities to enjoy fresh air and pleasant views.