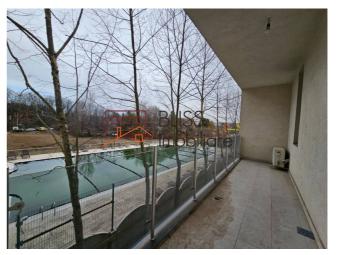

Furnished or unfurnished: The apartment can be available both furnished and unfurnished, giving residents flexibility to customize their space according to their preferences.

Large balcony: The presence of a large balcony adds an additional space for outdoor relaxation, providing opportunities to enjoy fresh air and pleasant views.

Secluded from the street area: The location of the apartment in a secluded position from the street area contributes to a quieter atmosphere and protects the residents from the urban bustle, providing a more relaxing environment.