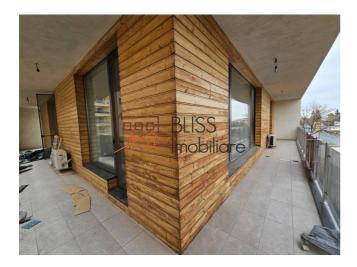

Furnished or unfurnished: The apartment can be available both furnished and unfurnished, giving residents flexibility to customize their space according to their preferences.

Large balcony: The presence of a large balcony adds an additional space for outdoor relaxation, providing opportunities to enjoy fresh air and pleasant views.

Secluded from the street area: The location of the apartment in a secluded position from the street area contributes to a quieter atmosphere and protects the residents from the urban bustle, providing a more relaxing environment.