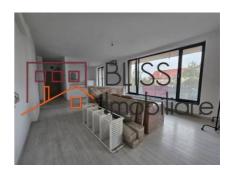

### **Description**

BLISS Imobiliare invites you to this 3-room apartment that offers a generous usable area of 120 square meters and features features that add a level of comfort and privacy.

Key features of this apartment include:

Furnished or unfurnished: The apartment can be available both furnished and unfurnished, giving residents flexibility to customize their space according to their preferences.

Large balcony: The presence of a large balcony adds an additional space for outdoor relaxation, providing opportunities to enjoy fresh air and pleasant views.