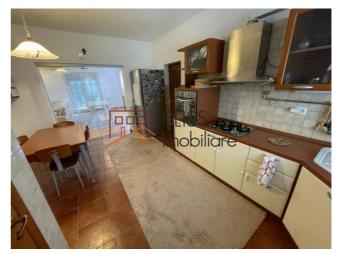

The interior of the villa has 3 generous bedrooms, each with its own bathroom, ensuring privacy and comfort for all residents. The closed kitchen is equipped and offers a suitable space for cooking. The living room with the dining area is the social center of the house, with abundant natural light and a welcoming atmosphere.

# **Amenities**

Equipped kitchen

Furnished

Private heating

☆ Air conditioning