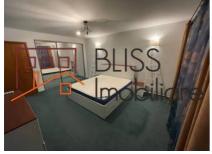

The interior of the villa has 3 generous bedrooms, each with its own bathroom, ensuring privacy and comfort for all residents. The closed kitchen is equipped and offers a suitable space for cooking. The living room with the dining area is the social center of the house, with abundant natural light and a welcoming atmosphere.