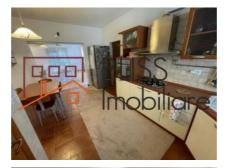

The interior of the villa has 3 generous bedrooms, each with its own bathroom, ensuring privacy and comfort for all residents. The closed kitchen is equipped and offers a suitable space for cooking. The living room with the dining area is the social center of the house, with abundant natural light and a welcoming atmosphere.