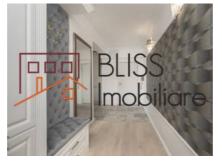

### **Description**

A special 3-room apartment, perfect for enjoying the view of Herastrau park and the beauty of Herastrau lake.

The apartment with a usable area of 96 square meters offers space, optimal partitioning, quality finishes and that feeling of HOME.

- Top Location: Located just 2 steps from Pasajul Băneasa, on Elena Văcărescu Street, this exceptional apartment benefits from a privileged location and the vicinity of the Herăstrău Park and Lake.
- Renovation and Modern Furniture: Completely renovated and furnished in the spring of 2022, it impresses with the elegance of the interior design and modern furniture.
- Efficient Partitioning: The generous space is efficiently distributed, offering an open living area with kitchen and dining area. The private part includes 2 bedrooms and 2 bathrooms, ensuring privacy and comfort.
- Bright and Mixed View: Facing south and located on the 4th/5th floor, the apartment receives abundant natural light and offers a mixed view that adds a special charm.
- Accessible and Convenient: Easy access to public transport, state institutions, shops, restaurants, banks and the local market. The location allows for a dynamic life and facilitates all daily needs.
- Nearby Neighborhoods: Herăstrău Park at just 50m, Băneasa Mall Shopping City at 2.6km and Promenada Mall at almost 3km, offering various options for recreation and shopping.