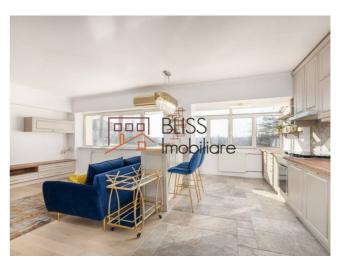

### **Description**

A special 3-room apartment, perfect for enjoying the view of Herastrau park and the beauty of Herastrau lake.

The apartment with a usable area of 96 square meters offers space, optimal partitioning, quality finishes and that feeling of HOME.

- Top Location: Located just 2 steps from Pasajul Băneasa, on Elena Văcărescu Street, this exceptional apartment benefits from a privileged location and the vicinity of the Herăstrău Park and Lake.
- Renovation and Modern Furniture: Completely renovated and furnished in the spring of 2022, it impresses with the elegance of the interior design and modern furniture.
- Efficient Partitioning: The generous space is efficiently distributed, offering an open living area with kitchen and dining area. The private part includes 2 bedrooms and 2 bathrooms, ensuring privacy and comfort.
- Bright and Mixed View: Facing south and located on the 4th/5th floor, the apartment receives abundant natural light and offers a mixed view that adds a special charm.
- Accessible and Convenient: Easy access to public transport, state institutions, shops, restaurants, banks and the local market. The location allows for a dynamic life and facilitates all daily needs.
- Nearby Neighborhoods: Herăstrău Park at just 50m, Băneasa Mall Shopping City at 2.6km and Promenada Mall at almost 3km, offering various options for recreation and shopping.

## **Amenities**

Equipped kitchen

> Dishwasher

Furnished

City heating

Suitable for office

Air conditioning