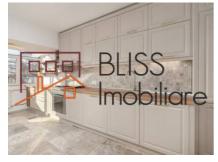

### **Description**

A special 3-room apartment, perfect for enjoying the view of Herastrau park and the beauty of Herastrau lake.

The apartment with a usable area of 96 square meters offers space, optimal partitioning, quality finishes and that feeling of HOME.

- Top Location: Located just 2 steps from Pasajul Băneasa, on Elena Văcărescu Street, this exceptional apartment benefits from a privileged location and the vicinity of the Herăstrău Park and Lake.
- Renovation and Modern Furniture: Completely renovated and furnished in the spring of 2022, it impresses with the elegance of the interior design and modern furniture.
- Efficient Partitioning: The generous space is efficiently distributed, offering an open living area with kitchen and dining area. The private part includes 2 bedrooms and 2 bathrooms, ensuring privacy and comfort.
- Bright and Mixed View: Facing south and located on the 4th/5th floor, the apartment receives abundant natural light and offers a mixed view that adds a special charm.
- Accessible and Convenient: Easy access to public transport, state institutions, shops, restaurants, banks and the local market. The location allows for a dynamic life and facilitates all daily needs.
- Nearby Neighborhoods: Herăstrău Park at just 50m, Băneasa Mall Shopping City at 2.6km and Promenada Mall at almost 3km, offering various options for recreation and shopping.