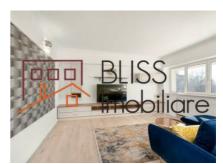

### **Description**

A special 3-room apartment, perfect for enjoying the view of Herastrau park and the beauty of Herastrau lake.

The apartment with a usable area of 96 square meters offers space, optimal partitioning, quality finishes and that feeling of HOME.

- Top Location: Located just 2 steps from Pasajul Băneasa, on Elena Văcărescu Street, this exceptional apartment benefits from a privileged location and the vicinity of the Herăstrău Park and Lake.
- Renovation and Modern Furniture: Completely renovated and furnished in the spring of 2022, it impresses with the elegance of the interior design and modern furniture.
- Efficient Partitioning: The generous space is efficiently distributed, offering an open living area with kitchen and dining area. The private part includes 2 bedrooms and 2 bathrooms, ensuring privacy and comfort.
- Bright and Mixed View: Facing south and located on the 4th/5th floor, the apartment receives abundant natural light and offers a mixed view that adds a special charm.
- Accessible and Convenient: Easy access to public transport, state institutions, shops, restaurants, banks and the local market. The location allows for a dynamic life and facilitates all daily needs.
- Nearby Neighborhoods: Herăstrău Park at just 50m, Băneasa Mall Shopping City at 2.6km and Promenada Mall at almost 3km, offering various options for recreation and shopping.