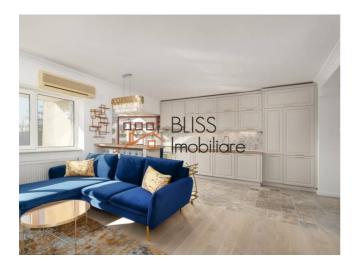

### **Description**

A special 3-room apartment, perfect for enjoying the view of Herastrau park and the beauty of Herastrau lake.

The apartment with a usable area of 96 square meters offers space, optimal partitioning, quality finishes and that feeling of HOME.

- Top Location: Located just 2 steps from Pasajul Băneasa, on Elena Văcărescu Street, this exceptional apartment benefits from a privileged location and the vicinity of the Herăstrău Park and Lake.
- Renovation and Modern Furniture: Completely renovated and furnished in the spring of 2022, it impresses with the elegance of the interior design and modern furniture.
- Efficient Partitioning: The generous space is efficiently distributed, offering an open living area with kitchen and dining area. The private part includes 2 bedrooms and 2 bathrooms, ensuring privacy and comfort.
- Bright and Mixed View: Facing south and located on the 4th/5th floor, the apartment receives abundant natural light and offers a mixed view that adds a special charm.
- Accessible and Convenient: Easy access to public transport, state institutions, shops, restaurants, banks and the local market. The location allows for a dynamic life and facilitates all daily needs.
- Nearby Neighborhoods: Herăstrău Park at just 50m, Băneasa Mall Shopping City at 2.6km and Promenada Mall at almost 3km, offering various options for recreation and shopping.

## **Amenities**

Equipped kitchen

> Dishwasher

Furnished

City heating

Suitable for office

Air conditioning