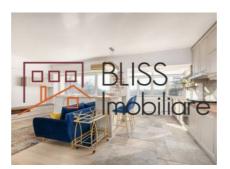

### **Description**

A special 3-room apartment, perfect for enjoying the view of Herastrau park and the beauty of Herastrau lake.

The apartment with a usable area of 96 square meters offers space, optimal partitioning, quality finishes and that feeling of HOME.

- Top Location: Located just 2 steps from Pasajul Băneasa, on Elena Văcărescu Street, this exceptional apartment benefits from a privileged location and the vicinity of the Herăstrău Park and Lake.
- Renovation and Modern Furniture: Completely renovated and furnished in the spring of 2022, it impresses with the elegance of the interior design and modern furniture.
- Efficient Partitioning: The generous space is efficiently distributed, offering an open living area with kitchen and dining area. The private part includes 2 bedrooms and 2 bathrooms, ensuring privacy and comfort.
- Bright and Mixed View: Facing south and located on the 4th/5th floor, the apartment receives abundant natural light and offers a mixed view that adds a special charm.
- Accessible and Convenient: Easy access to public transport, state institutions, shops, restaurants, banks and the local market. The location allows for a dynamic life and facilitates all daily needs.
- Nearby Neighborhoods: Herăstrău Park at just 50m, Băneasa Mall Shopping City at 2.6km and Promenada Mall at almost 3km, offering various options for recreation and shopping.