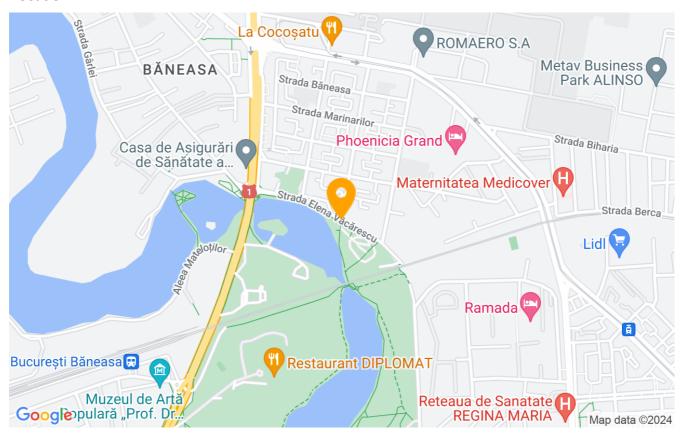

- Top Location: Located just 2 steps from Pasajul Băneasa, on Elena Văcărescu Street, this exceptional apartment benefits from a privileged location and the vicinity of the Herăstrău Park and Lake.
- Renovation and Modern Furniture: Completely renovated and furnished in the spring of 2022, it impresses with the elegance of the interior design and modern furniture.
- Efficient Partitioning: The generous space is efficiently distributed, offering an open living area with kitchen and dining area. The private part includes 2 bedrooms and 2 bathrooms, ensuring privacy and comfort.
- Bright and Mixed View: Facing south and located on the 4th/5th floor, the apartment receives abundant natural light and offers a mixed view that adds a special charm.
- Accessible and Convenient: Easy access to public transport, state institutions, shops, restaurants, banks and the local market. The location allows for a dynamic life and facilitates all daily needs.
- Nearby Neighborhoods: Herăstrău Park at just 50m, Băneasa Mall Shopping City at 2.6km and Promenada Mall at almost 3km, offering various options for recreation and shopping.

### Location