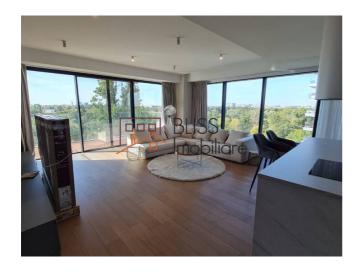

#### **Description**

Discover an oasis of refinement and elegance in the heart of One Mircea Eliade, where this top-floor apartment awaits you with open arms. With an elegant 11-square-meter balcony, it invites you to enjoy an impressive and relaxing panorama. It's an ideal space to savor your morning coffee.

Inside, the spacious and bright living room serves as the gateway to the generous balcony, offering you a relaxing space to enjoy the special moments of the day.

The meticulously furnished bedrooms welcome you with comfort and warmth, providing a quiet place for rest and relaxation. In the kitchen, equipped with the most modern facilities, you will find the pleasure of enjoying your favorite culinary delights.