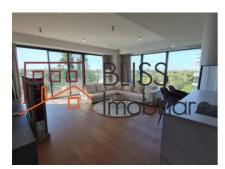

#### **Description**

Discover an oasis of refinement and elegance in the heart of One Mircea Eliade, where this top-floor apartment awaits you with open arms. With an elegant 11-square-meter balcony, it invites you to enjoy an impressive and relaxing panorama. It's an ideal space to savor your morning coffee.

Inside, the spacious and bright living room serves as the gateway to the generous balcony, offering you a relaxing space to enjoy the special moments of the day.

The meticulously furnished bedrooms welcome you with comfort and warmth, providing a quiet place for rest and relaxation. In the kitchen, equipped with the most modern facilities, you will find the pleasure of enjoying your favorite culinary delights.