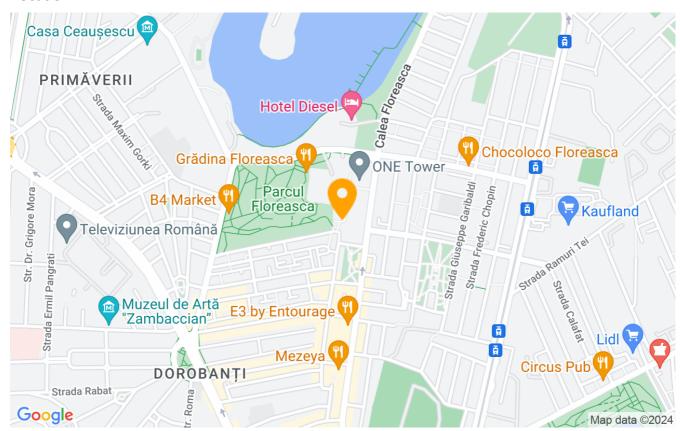

# Accessibility from all view-points

The apartment is located in the northern part of the capital, in the Floreasca area, just a few steps away from the park. It benefits from quick access to all means of transportation, being well-connected to bus, tram, and metro lines. Restaurants, bars, nightclubs, schools, kindergartens, and shopping centers are just a few of the attractions of the Floreasca neighborhood.

## Location