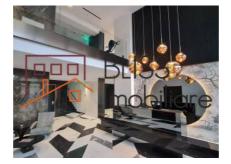

## **Description**

This 3-room apartment is an excellent opportunity for those who want to live in a privileged area, just a 5-minute walk from Bucharest's Herăstrău Park. With a usable area of 90 square meters, it offers a generous and comfortable living space.

This apartment offers easy access to green spaces and its recreational facilities, as well as other points of interest in the area.

| Property details |           |
|------------------|-----------|
| Rooms no.        | 3         |
| Useable surface  | 90m²      |
| Apartment type   | Apartment |
| Type of comfort  | Deluxe    |
| Bedrooms no.     | 2         |
| Kitchens no.     | 1         |
| Bathrooms no.    | 1         |
| Building type    | Block     |
| Year built       | 2022      |
| Config           | 1S+P+6    |
| Floor            | 1         |
| Balconies no.    | 1         |
| State            | Finished  |
| Elevator         | Yes       |
| Parking outside  | 1         |
| From developer   | No        |