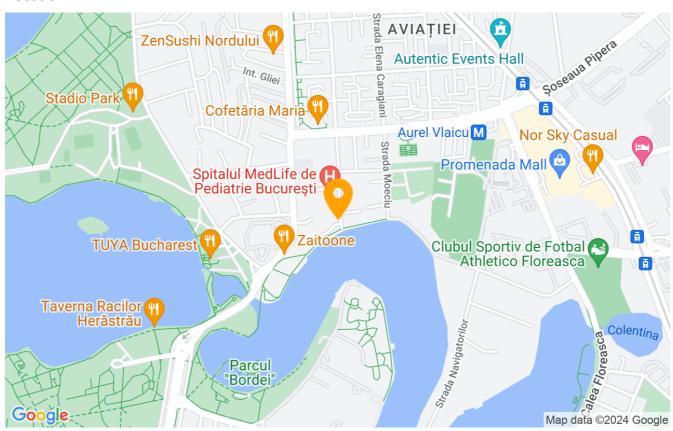

green spaces and its recreational facilities, as well as other points of interest in the area.

| Property details |           |
|------------------|-----------|
| Rooms no.        | 3         |
| Useable surface  | 90m²      |
| Apartment type   | Apartment |
| Type of comfort  | Deluxe    |
| Bedrooms no.     | 2         |
| Kitchens no.     | 1         |
| Bathrooms no.    | 1         |
| Building type    | Block     |
| Year built       | 2022      |
| Config           | 1S+P+6    |
| Floor            | 1         |
| Balconies no.    | 1         |
| State            | Finished  |
| Elevator         | Yes       |
| Parking outside  | 1         |
| From developer   | No        |

## **Amenities**

Equipped kitchen

Dishwasher

Furnished

Private heating

Air conditioning

#### Location



### **Photos**