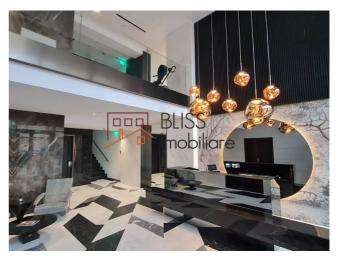

## **Description**

This 3-room apartment is an excellent opportunity for those who want to live in a privileged area, just a 5-minute walk from Bucharest's Herăstrău Park. With a usable area of 90 square meters, it offers a generous and comfortable living space.

## **Amenities**

Equipped kitchen

Dishwasher

Furnished

Private heating

Air conditioning